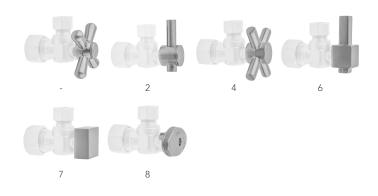

ern  $\frac{5}{8}$ " O.D. Compression (Fits  $^{1}\!/_{2}$ " Copper) x  $^{3}\!/_{8}$ " O.D. Supply Valve with Oval Handle P/N 621-8
  - (2) 20" Copper Supply Tubes P/N 662
  - (2) Escutcheons P/N 7463 (ULB P/N 6015)

## AVAILABLE FINISHES:

Polished Chrome (PCH) Satin Nickel (SN) Polished Nickel (PN) Oil-Rubbed Bronze (ORB) Polished Brass (PB) Vintage Bronze (VB) Matte Black (MBK) Black Nickel (BKN) Europa Bronze (EB) Tristan Brass (TB)

Satin Chrome (SC) Pewter (PEW) Antique Brass (AB) Satin Brass (SB) Satin Gold (SG) Bombay Gold (BG) White (WH)

Bronze Umber (BU) Caramel Bronze (CB) Antique Copper (ACU) Polished Copper (PCU) Rose Gold (RG) Polished Gold (PG) Jewelers Gold (JG) Sedona Beige (SDB)

Confidence from start to finish

## **SPECIFICATION DRAWING:**



**AVAILABLE HANDLES:**