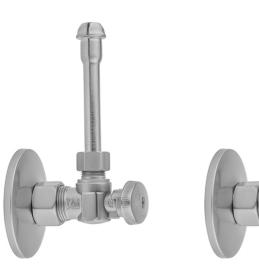

## Quarter Turn Angle Pattern 5/8" O.D. Compression (Fits 1/2" Copper) x 3/8" O.D. Faucet Supply Kit with Oval Handle, 20" Supply Tubes, Escutcheons Model #:621-8-62-

## FEATURES:

- Complete Faucet Supply Kit
- Kit contains:
  - $\sim$  (2) Quarter Turn Angle Pattern  $\frac{5}{8}$ " O.D. Compression (Fits  $^{1}\!/_{2}$ " Copper) x  $^{3}\!/_{8}$ " O.D. Supply Valve with Oval Handle P/N 621-8
  - (2) 20" Copper Supply Tubes P/N 662
  - (2) Escutcheons P/N 7463 (ULB P/N 6015)