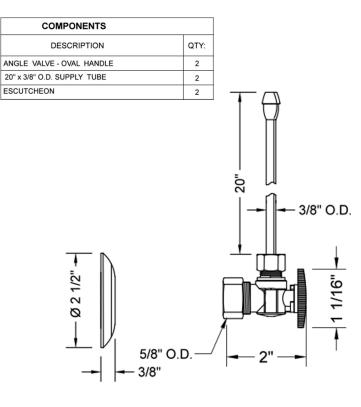

## Quarter Turn Angle Pattern 5/8" O.D. Compression (Fits 1/2" Copper) x 3/8" O.D. Faucet Supply Kit with Oval Handle, 20" Supply Tubes, Escutcheons Model #:621-8-62-

## FEATURES:

- Complete Faucet Supply Kit
- Kit contains:
  - $\sim$  (2) Quarter Turn Angle Pattern  $\frac{5}{8}$ " O.D. Compression (Fits  $^{1}\!/_{2}$ " Copper) x  $^{3}\!/_{8}$ " O.D. Supply Valve with Oval Handle P/N 621-8
  - (2) 20" Copper Supply Tubes P/N 662
  - (2) Escutcheons P/N 7463 (ULB P/N 6015)

## **SPECIFICATION DRAWING:**

**AVAILABLE HANDLES:** 