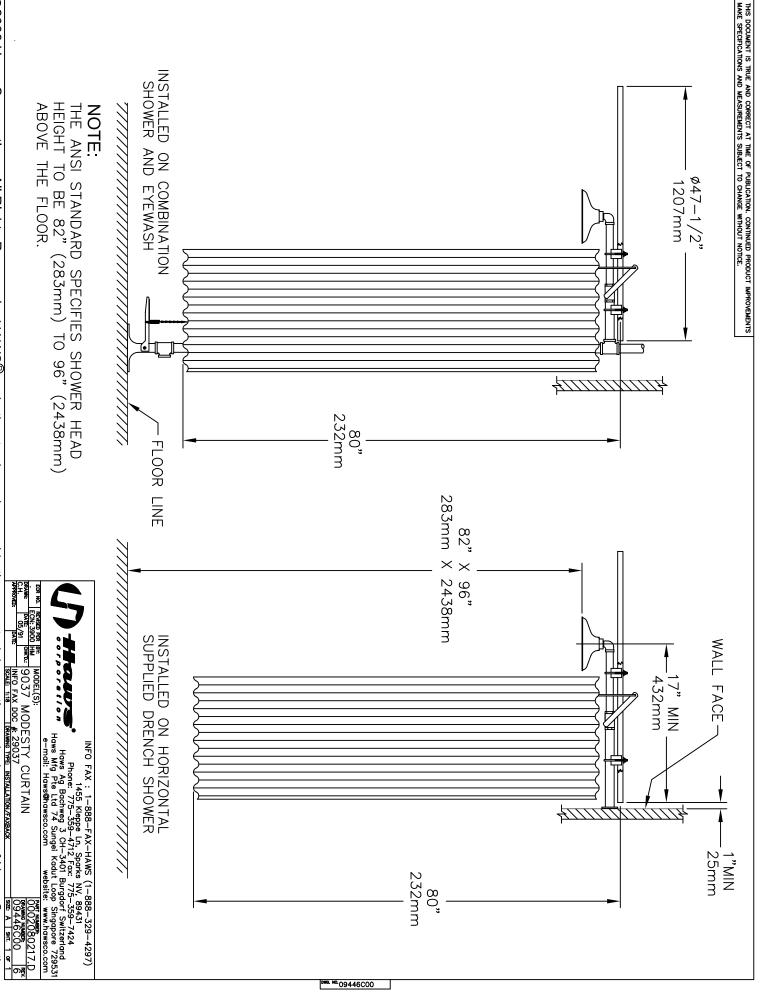

## **SPECIFICATIONS**

Model 9037 protects your personnel by providing shower privacy for removal of contaminated clothing with our easy-to-install privacy curtain. It is designed to be used on horizontal emergency drench shower or combination emergency drench shower and eyewash units. This tyvek yellow curtain can be installed on new or previously installed models. With a quick sweep of the hand on both sides, the curtain wraps around to enclose the shower and user. Durability is provided by the corrosion resistant curtain rod. Partial water containment is provided by the curtain which helps minimize the danger of equipment damage. Privacy gown is included in the pocket of the curtain. Curtain length: 78" (198.1 cm) diameter of Curtain Rod: 47-1/2" (120.6 cm).