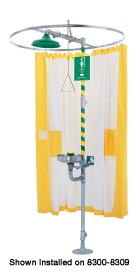

## **SPECIFICATIONS**

Model 9037 protects your personnel by providing shower privacy for removal of contaminated clothing with our easy-to-install privacy curtain. It is designed to be used on horizontal emergency drench shower or combination emergency drench shower and eyewash units. This tyvek yellow curtain can be installed on new or previously installed models. With a quick sweep of the hand on both sides, the curtain wraps around to enclose the shower and user. Durability is provided by the corrosion resistant curtain rod. Partial water containment is provided by the curtain which helps minimize the danger of equipment damage. Privacy gown is included in the pocket of the curtain. Curtain length: 78" (198.1 cm) diameter of Curtain Rod: 47-1/2" (120.6 cm).