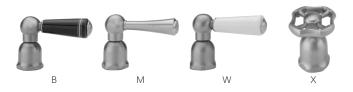

# Single Hole Pull-Off Spray with 10" Swivel Spout with Metal Lever



# Model #: 1022-M-



#### **FEATURES:**

- 10" Pull-off spray swivel spout
- Patented pull off spray design
- Push/pull spray head diverts from stream to spray
- Silicone nozzles for easy cleaning
- Plastic coated stainless steel hose for easy cleaning
- Built in air gap
- Lifetime quarter turn ceramic cartridge
- Requires standard 1 <sup>3</sup>/<sub>8</sub>"-1 <sup>5</sup>/<sub>8</sub>" faucet hole drilling
  Single hole design allows for multiple choices of placement on sink or counter

#### **AVAILABLE FINISHES:**

Polished Stainless (PSS) Brushed Stainless (BSS)

## **SPECIFICATION DRAWING:**



## **AVAILABLE HANDLES:**