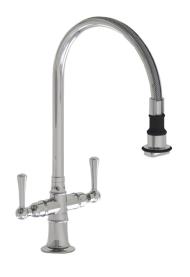

# Single Hole Pull-Off Spray with 10" Swivel Spout with Metal Lever

#### **FEATURES:**

- 10" Pull-off spray swivel spout
- Patented pull off spray design
- Push/pull spray head diverts from stream to spray
- Silicone nozzles for easy cleaning
- Plastic coated stainless steel hose for easy cleaning
- Built in air gap
- Lifetime quarter turn ceramic cartridge
- Requires standard 1 <sup>3</sup>/<sub>8</sub>"-1 <sup>5</sup>/<sub>8</sub>" faucet hole drilling
  Single hole design allows for multiple choices of placement on sink or counter