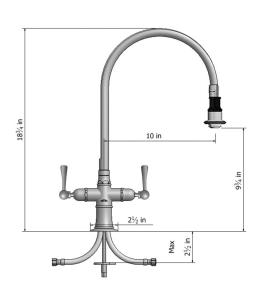

# Single Hole Pull-Off Spray with 10" Swivel Spout with Metal Lever



# Model #: 1022-M-



#### **FEATURES:**

- 10" Pull-off spray swivel spout
- Patented pull off spray design
- Push/pull spray head diverts from stream to spray
- Silicone nozzles for easy cleaning
- Plastic coated stainless steel hose for easy cleaning
- Built in air gap
- Lifetime quarter turn ceramic cartridge
- Requires standard 1 <sup>3</sup>/<sub>8</sub>"-1 <sup>5</sup>/<sub>8</sub>" faucet hole drilling
  Single hole design allows for multiple choices of placement on sink or counter

#### **AVAILABLE FINISHES:**

Polished Stainless (PSS) Brushed Stainless (BSS)

## **SPECIFICATION DRAWING:**



## **AVAILABLE HANDLES:**