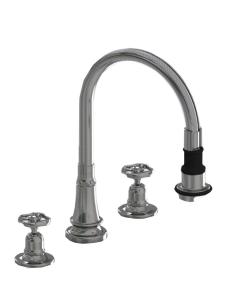

## Pull-Off Spray with 8" Swivel Spout with Metal Wheel

Confidence from start to finish

## **FEATURES**:

- 8" Pull-off spray swivel spout
- Patented pull off spray designPush/pull spray head diverts from stream to spray
- Silicone nozzles for easy cleaning
- Plastic coated stainless steel hose for easy cleaning
- Built in air gap
- Built in an gap
  Lifetime quarter turn ceramic cartridge
  Requires standard 1 <sup>3</sup>/<sub>8</sub>"-1 <sup>5</sup>/<sub>8</sub>" faucet hole drilling
  Widespread deck mount