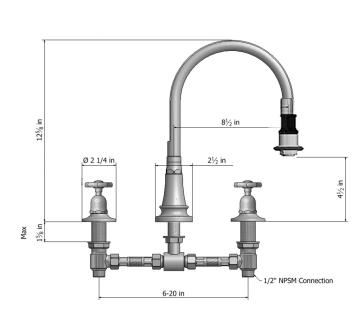

**AVAILABLE FINISHES:** Polished Stainless (PSS) Brushed Stainless (BSS)

SPECIFICATION DRAWING: