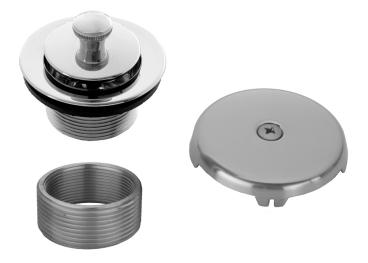

# Lift and Turn Tub Drain Strainer with Faceplate (Single Hole)

#### **FEATURES:**

- $\bullet\,$  Lift & turn bath plug complete with brass single hole faceplate
- Design with bushing allows for use with 1 <sup>3</sup>/<sub>8</sub> in fine thread or 1 <sup>1</sup>/<sub>2</sub> coarse thread drains
- Fits Gerber, JACLO & most other manufacturers