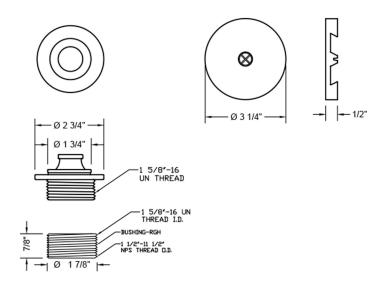

(PCH)   | Satin Chrome (SC)   | Bronze Umber (BU)     |
|-------------------------|---------------------|-----------------------|
| Satin Nickel (SN)       | Pewter (PEW)        | Caramel Bronze (CB)   |
| Polished Nickel (PN)    | Antique Brass (AB)  | Antique Copper (ACU)  |
| Oil-Rubbed Bronze (ORB) | Polished Brass (PB) | Polished Copper (PCU) |
| Vintage Bronze (VB)     | Satin Brass (SB)    | Rose Gold (RG)        |
| Matte Black (MBK)       | Satin Gold (SG)     | Polished Gold (PG)    |
| Black Nickel (BKN)      | Bombay Gold (BG)    | Jewelers Gold (JG)    |
| Europa Bronze (EB)      | White (WH)          | Sedona Beige (SDB)    |
|                         |                     |                       |

Tristan Brass (TB) Unlacquered Brass (ULB)

### **SPECIFICATION DRAWING:**