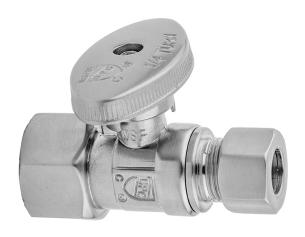

# Quarter Turn Straight Pattern 3/8" IPS x 3/8" O.D. Supply Valve with Oval Handle

Model #:618-8-

#### **FEATURES:**

- Straight pattern IPS x 3/8" O.D. quarter turn ball valve
- 3/<sub>8</sub>" IPS inlet x 3/<sub>8</sub>" O.D. outlet
  All brass body and stem