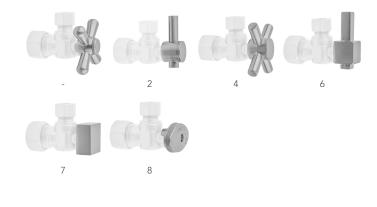

rass body and stem



### **AVAILABLE FINISHES:**

| Polished Chrome (PCH)   | Satin Chrome (SC)   | Bronze Umber (BU)     |
|-------------------------|---------------------|-----------------------|
| Satin Nickel (SN)       | Pewter (PEW)        | Caramel Bronze (CB)   |
| Polished Nickel (PN)    | Antique Brass (AB)  | Antique Copper (ACU)  |
| Oil-Rubbed Bronze (ORB) | Polished Brass (PB) | Polished Copper (PCU) |
| Vintage Bronze (VB)     | Satin Brass (SB)    | Rose Gold (RG)        |
| Matte Black (MBK)       | Satin Gold (SG)     | Polished Gold (PG)    |
| Black Nickel (BKN)      | Bombay Gold (BG)    | Jewelers Gold (JG)    |
| Europa Bronze (EB)      | White (WH)          | Sedona Beige (SDB)    |

#### **SPECIFICATION DRAWING:**

## **AVAILABLE HANDLES:**

Tristan Brass (TB)





## **COMPLIANCES:**

Complies with: ASME A112.18.1-2012/CSA B125.1-12