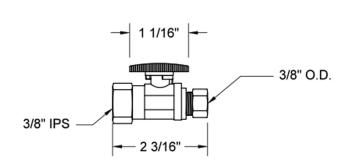

brass body and stem



### **AVAILABLE FINISHES:**

| Polished Chrome (PCH)   | Satin Chrome (SC)   | Bronze Umber (BU)     |
|-------------------------|---------------------|-----------------------|
| Satin Nickel (SN)       | Pewter (PEW)        | Caramel Bronze (CB)   |
| Polished Nickel (PN)    | Antique Brass (AB)  | Antique Copper (ACU)  |
| Oil-Rubbed Bronze (ORB) | Polished Brass (PB) | Polished Copper (PCU) |
| Vintage Bronze (VB)     | Satin Brass (SB)    | Rose Gold (RG)        |
| Matte Black (MBK)       | Satin Gold (SG)     | Polished Gold (PG)    |
| Black Nickel (BKN)      | Bombay Gold (BG)    | Jewelers Gold (JG)    |
| Europa Bronze (EB)      | White (WH)          | Sedona Beige (SDB)    |

#### **SPECIFICATION DRAWING:**

## **AVAILABLE HANDLES:**

Tristan Brass (TB)





## **COMPLIANCES:**

Complies with: ASME A112.18.1-2012/CSA B125.1-12