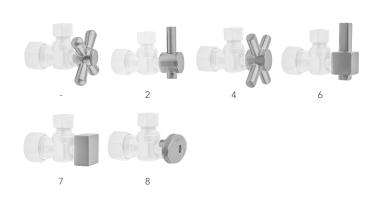

e P/N 621-2
  - (1) 20" Copper Supply Tubes P/N 772
  - (1) Bell Escutcheon P/N 7116
  - (1) Cover Tube P/N 579

#### AVAILABLE FINISHES:

| Polished Chrome (PCH) |
|-----------------------|
| Satin Nickel (SN)     |
| Polished Nickel (PN)  |
| Oil-Rubbed Bronze (OR |
| Vintage Bronze (VB)   |
| Matte Black (MBK)     |
| Black Nickel (BKN)    |
| Europa Bronze (EB)    |
| Tristan Brass (TB)    |

Satin Chrome (SC) Pewter (PEW) Antique Brass (AB) Polished Brass (PB) Satin Brass (SB) Satin Gold (SG) Bombay Gold (BG) White (WH) Unlacquered Brass (ULB) Bronze Umber (BU) Caramel Bronze (CB) Antique Copper (ACU) Polished Copper (PCU) Rose Gold (RG) Polished Gold (PG) Jewelers Gold (JG) Sedona Beige (SDB)

Confidence from start to finish

## SPECIFICATION DRAWING:



#### **AVAILABLE HANDLES:**