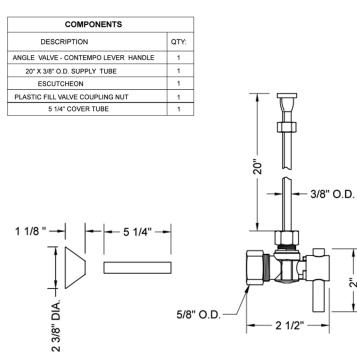

# Quarter Turn Angle Pattern 5/8" O.D. Compression (Fits 1/2" Copper) x 3/8" O.D. Toilet Supply Kit Contempo Lever Handle, 20" Supply Tube, Cover Tube, Escutcheon **Model #:621-2-72CT-**

### FEATURES:

- Complete Toilet Supply Kit
- Kit contains:
  - (1) Quarter Turn Angle Pattern <sup>5</sup>/<sub>8</sub>" O.D. Compression (Fits <sup>1</sup>/<sub>2</sub>" Copper) x <sup>3</sup>/<sub>8</sub>" O.D. Supply Valve with Contempo Lever Handle P/N 621-2
  - (1) 20" Copper Supply Tubes P/N 772
  - (1) Bell Escutcheon P/N 7116
  - (1) Cover Tube P/N 579

## SPECIFICATION DRAWING: