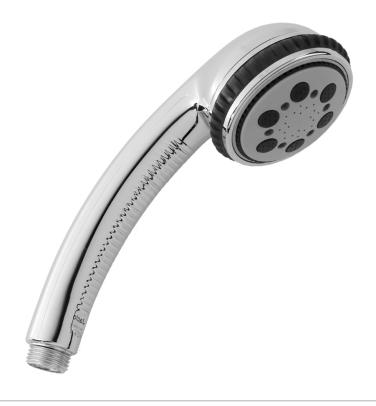

## **FEATURES:**

- 5 function handshower with 3" face
- ½" IPS male threads
- Rubber ring for easy grip, no slip adjustment of functions
- Comfortable ergonomic design
- IDEAL FOR LOW WATER PRESSURE