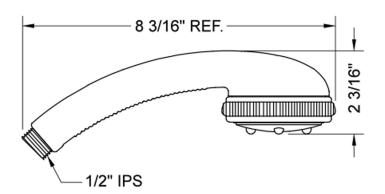

**SPECIFICATION DRAWING:** 

## **FEATURES:**

- 5 function handshower with 3" face
- ½" IPS male threads
- Rubber ring for easy grip, no slip adjustment of functions
- Comfortable ergonomic design
- IDEAL FOR LOW WATER PRESSURE