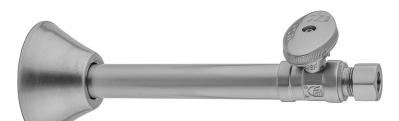

### **FEATURES**:

- Straight pattern copper sweat x  $3/_8$ " O.D. quarter turn ball valve
- 1/2" sweat inlet x <sup>3</sup>/<sub>8</sub>" O.D. outlet
  5" cover tube slides over <sup>1</sup>/<sub>2</sub>" copper pipe
- Fully finished bell escutcheon P/N 7116 included