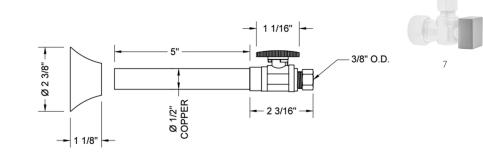

<sup>3</sup>/<sub>8</sub>" O.D. outlet
  5" cover tube slides over <sup>1</sup>/<sub>2</sub>" copper pipe
- Fully finished bell escutcheon P/N 7116 included



## AVAILABLE FINISHES:

| Polished Chrome (PCH)  |
|------------------------|
| Satin Nickel (SN)      |
| Polished Nickel (PN)   |
| Oil-Rubbed Bronze (ORE |
| Vintage Bronze (VB)    |
| Matte Black (MBK)      |
| Black Nickel (BKN)     |
| Europa Bronze (EB)     |
| Tristan Brass (TB)     |

Satin Chrome (SC) Pewter (PEW) Antique Brass (AB) B) Polished Brass (PB) Satin Brass (SB) Satin Gold (SG) Bombay Gold (BG) White (WH)

Bronze Umber (BU) Caramel Bronze (CB) Antique Copper (ACU) Polished Copper (PCU) Rose Gold (RG) Polished Gold (PG) Jewelers Gold (JG) Sedona Beige (SDB)

6

## SPECIFICATION DRAWING:

# **AVAILABLE HANDLES:**



### **COMPLIANCES:**

Complies with: ASME A112.18.1-2012/CSA B125.1-12

2

8

Δ