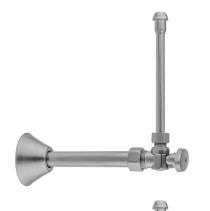

## Quarter Turn Angle Pattern 5/8" O.D. Compression (Fits 1/2" Copper) x 3/8" O.D. Faucet Supply Kit Oval Handle, 20" Supply Tubes Cover Tube, Escutcheons

Model #:621-8-62CT-

## **FEATURES:**

- Complete Faucet Supply Kit
- Kit contains:
  - $^{\circ}$  (2) Quarter Turn Angle Pattern  $^{5}/_{8}$  " O.D. Compression (Fits  $^{1}/_{2}$  " Copper) x  $^{3}/_{8}$  " O.D. Supply Valve with Oval Handle P/N  $^{6}$  21-8
  - o (2) 20" Copper Supply Tubes P/N 662
  - (2) Bell Escutcheons P/N 7116
  - (2) Cover Tubes P/N 579