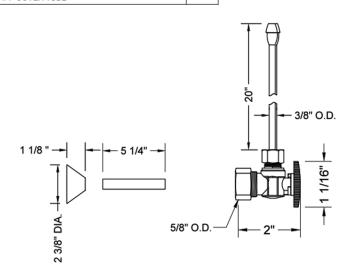

## SPECIFICATION DRAWING:

| COMPONENTS                |      |
|---------------------------|------|
| DESCRIPTION               | QTY: |
| ANGLE VALVE - OVAL HANDLE | 2    |
| 3/8" O.D. SUPPLY TUBE     | 2    |
| 1/2" O.D. SUPPLY TUBE     | 2    |
| 5 1/4" COVER TUBE         | 2    |