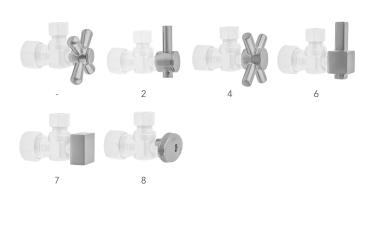

r Tubes P/N 579



Polished Chrome (PCH) Satin Chrome (SC) Bronze Umber (BU) Satin Nickel (SN) Pewter (PEW) Caramel Bronze (CB) Polished Nickel (PN) Antique Brass (AB) Antique Copper (ACU) Oil-Rubbed Bronze (ORB) Polished Brass (PB) Polished Copper (PCU) Vintage Bronze (VB) Satin Brass (SB) Rose Gold (RG) Satin Gold (SG) Polished Gold (PG) Matte Black (MBK) Black Nickel (BKN) Bombay Gold (BG) Jewelers Gold (JG) Europa Bronze (EB) White (WH) Sedona Beige (SDB) Tristan Brass (TB)

## SPECIFICATION DRAWING:

| COMPONENTS                |      |
|---------------------------|------|
| DESCRIPTION               | QTY: |
| ANGLE VALVE - OVAL HANDLE | 2    |
| 3/8" O.D. SUPPLY TUBE     | 2    |
| 1/2" O.D. SUPPLY TUBE     | 2    |
| 5 1/4" COVER TUBE         | 2    |



## **AVAILABLE HANDLES:**