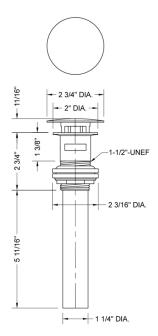

)

| Polished Chrome (PCH)   | Satin Chrome (SC)   | Bronze Umber (BU)     |
|-------------------------|---------------------|-----------------------|
| Satin Nickel (SN)       | Pewter (PEW)        | Caramel Bronze (CB)   |
| Polished Nickel (PN)    | Antique Brass (AB)  | Antique Copper (ACU)  |
| Oil-Rubbed Bronze (ORB) | Polished Brass (PB) | Polished Copper (PCU) |
| Vintage Bronze (VB)     | Satin Brass (SB)    | Rose Gold (RG)        |
| Matte Black (MBK)       | Satin Gold (SG)     | Polished Gold (PG)    |
| Black Nickel (BKN)      | Bombay Gold (BG)    | Jewelers Gold (JG)    |
| Europa Bronze (EB)      | White (WH)          | Sedona Beige (SDB)    |
|                         |                     |                       |

Unlacquered Brass (ULB)

## **SPECIFICATION DRAWING:**



# **COMPLIANCES:**

Complies with: ASME A112.18.2-2015/CSA B125.2-15