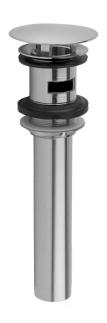

# Stationary Round Lavatory Drain with Overflow

Model #:829-

## **FEATURES:**

- 2 ¾" round contemporary stationary top
- Drain is always opened in basin
- With overflow