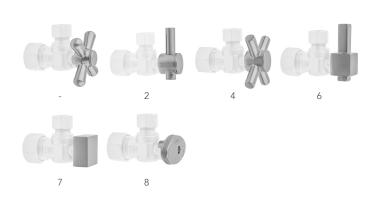

O.D. quarter turn ball valve
- <sup>3</sup>/<sub>8</sub>" IPS inlet x <sup>3</sup>/<sub>8</sub>" O.D. outlet
- All brass body and stem



# AVAILABLE FINISHES:

| Polished Chrome (PCH)  |
|------------------------|
| Satin Nickel (SN)      |
| Polished Nickel (PN)   |
| Oil-Rubbed Bronze (ORE |
| Vintage Bronze (VB)    |
| Matte Black (MBK)      |
| Black Nickel (BKN)     |
| Europa Bronze (EB)     |
| Tristan Brass (TB)     |
|                        |

H) Satin Chrome (SC) Pewter (PEW) Antique Brass (AB) Polished Brass (PB) Satin Brass (SB) Satin Gold (SG) Bombay Gold (BG) White (WH) Bronze Umber (BU) Caramel Bronze (CB) Antique Copper (ACU) Polished Copper (PCU) Rose Gold (RG) Polished Gold (PG) Jewelers Gold (JG) Sedona Beige (SDB)

## SPECIFICATION DRAWING:

## AVAILABLE HANDLES:





#### COMPLIANCES:

Complies with: ASME A112.18.1-2012/CSA B125.1-12