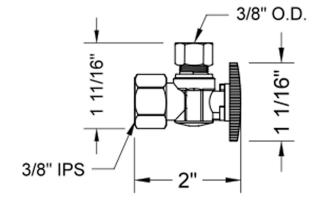

>" O.D. quarter turn ball valve
- <sup>3</sup>/<sub>8</sub>" IPS inlet x <sup>3</sup>/<sub>8</sub>" O.D. outlet
- All brass body and stem



# AVAILABLE FINISHES:

| Polished Chrome (PCH)  |
|------------------------|
| Satin Nickel (SN)      |
| Polished Nickel (PN)   |
| Oil-Rubbed Bronze (ORE |
| Vintage Bronze (VB)    |
| Matte Black (MBK)      |
| Black Nickel (BKN)     |
| Europa Bronze (EB)     |
| Tristan Brass (TB)     |
|                        |

H) Satin Chrome (SC) Pewter (PEW) Antique Brass (AB) Polished Brass (PB) Satin Brass (SB) Satin Gold (SG) Bombay Gold (BG) White (WH) Bronze Umber (BU) Caramel Bronze (CB) Antique Copper (ACU) Polished Copper (PCU) Rose Gold (RG) Polished Gold (PG) Jewelers Gold (JG) Sedona Beige (SDB)

## SPECIFICATION DRAWING:

## AVAILABLE HANDLES:





#### COMPLIANCES:

Complies with: ASME A112.18.1-2012/CSA B125.1-12