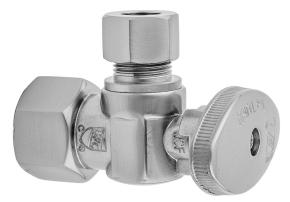

#### FEATURES:

- Angle pattern IPS x <sup>3</sup>/<sub>8</sub>" O.D. quarter turn ball valve
- <sup>3</sup>/<sub>8</sub>" IPS inlet x <sup>3</sup>/<sub>8</sub>" O.D. outlet
- All brass body and stem