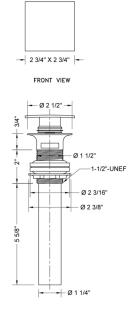

- With overflow



## AVAILABLE FINISHES:

| Polished Chrome (PCH)   | Satin Chrome (SC)       |
|-------------------------|-------------------------|
| Satin Nickel (SN)       | Pewter (PEW)            |
| Polished Nickel (PN)    | Antique Brass (AB)      |
| Oil-Rubbed Bronze (ORB) | Polished Brass (PB)     |
| Vintage Bronze (VB)     | Satin Brass (SB)        |
| Matte Black (MBK)       | Satin Gold (SG)         |
| Black Nickel (BKN)      | Bombay Gold (BG)        |
| Europa Bronze (EB)      | White (WH)              |
| Tristan Brass (TB)      | Unlacquered Brass (ULB) |

Bronze Umber (BU) Caramel Bronze (CB) Antique Copper (ACU) Polished Copper (PCU) Rose Gold (RG) Polished Gold (PG) Jewelers Gold (JG) Sedona Beige (SDB)

Confidence from start to finish.

## SPECIFICATION DRAWING:



TOP VIEW