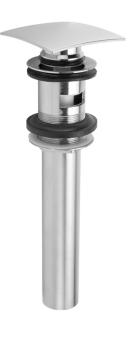

## Finger Touch Square Lavatory Drain with Overflow **Model #:822**-

## FEATURES:

- $2^{3}/_{4}$ " square contemporary finger touch top
- Drain can be opened or closed in basin
- Replaces standard pop-ups and p.o. plugs with rubber stoppers
- Fits  $1^{1}/_{2}$ " opening (standard flange)
- With overflow