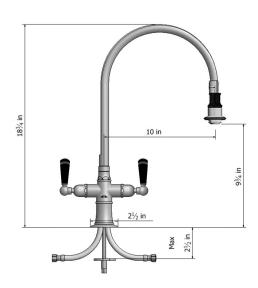

# Single Hole Pull-Off Spray with 10" Swivel Spout with Black Ceramic Lever

Model #: 1022-B-





### **FEATURES:**

- 10" Pull-off spray swivel spout
- Patented pull off spray design
- Push/pull spray head diverts from stream to spray
- Silicone nozzles for easy cleaning
- Plastic coated stainless steel hose for easy cleaning
- Built in air gap
- Lifetime quarter turn ceramic cartridge
- Requires standard 1 <sup>3</sup>/<sub>8</sub>"-1 <sup>5</sup>/<sub>8</sub>" faucet hole drilling
  Single hole design allows for multiple choices of placement on sink or counter

### **AVAILABLE FINISHES:**

Polished Stainless (PSS) Brushed Stainless (BSS)

## **SPECIFICATION DRAWING:**



## **AVAILABLE HANDLES:**