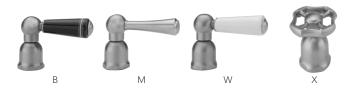

# Single Hole Pull-Off Spray with 10" Swivel Spout with Black Ceramic Lever

Model #: 1022-B-





### **FEATURES:**

- 10" Pull-off spray swivel spout
- Patented pull off spray design
- Push/pull spray head diverts from stream to spray
- Silicone nozzles for easy cleaning
- Plastic coated stainless steel hose for easy cleaning
- Built in air gap
- Lifetime quarter turn ceramic cartridge
- Requires standard 1 <sup>3</sup>/<sub>8</sub>"-1 <sup>5</sup>/<sub>8</sub>" faucet hole drilling
  Single hole design allows for multiple choices of placement on sink or counter

### **AVAILABLE FINISHES:**

Polished Stainless (PSS) Brushed Stainless (BSS)

## **SPECIFICATION DRAWING:**



## **AVAILABLE HANDLES:**