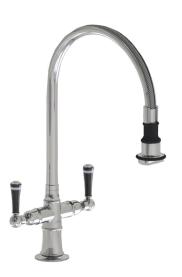

# Single Hole Pull-Off Spray with 10" Swivel Spout with Black Ceramic Lever

Model #: 1022-B-

### **FEATURES:**

- 10" Pull-off spray swivel spout
- Patented pull off spray design
- Push/pull spray head diverts from stream to spray
- Silicone nozzles for easy cleaning
- Plastic coated stainless steel hose for easy cleaning
- Built in air gap
- Lifetime quarter turn ceramic cartridge
- Requires standard 1 <sup>3</sup>/<sub>8</sub>"-1 <sup>5</sup>/<sub>8</sub>" faucet hole drilling
  Single hole design allows for multiple choices of placement on sink or counter

### **AVAILABLE FINISHES:**

Polished Stainless (PSS) Brushed Stainless (BSS)