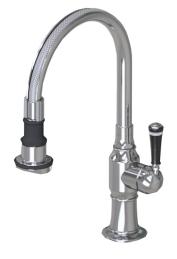

## Pull-Off Spray Deck Mount Single Hole with 8" Swivel Spout with Right

Model #: 1272-BT-

- 8" Pull-off spray swivel spout
- Single lever
- Single hole design allows for multiple choices of placement on sink or counter
- Patented pull off spray design
- Push/pull spray head diverts from stream to spray
- Silicone nozzles for easy cleaning
- Plastic coated stainless steel hose for easy cleaning
- Built in air gap
- Lifetime ceramic cartridge
- Perfect addition for bar or pantry sinks
- Requires standard 1  $^{3}/_{8}$ " -1  $^{5}/_{8}$ " faucet hole drilling