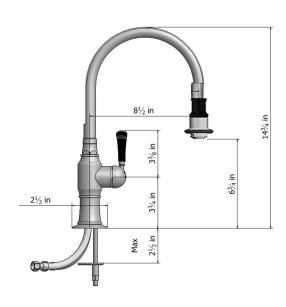

## Pull-Off Spray Deck Mount Single Hole with 8" Swivel Spout with Right

Model #: 1272-BT-





- 8" Pull-off spray swivel spout
- Single lever
- Single hole design allows for multiple choices of placement on sink or counter
- Patented pull off spray design
- Push/pull spray head diverts from stream to spray
- Silicone nozzles for easy cleaning
- Plastic coated stainless steel hose for easy cleaning
- Built in air gap
- Lifetime ceramic cartridge
- Perfect addition for bar or pantry sinks
- Requires standard 1  $^{3}/_{8}$ " -1  $^{5}/_{8}$ " faucet hole drilling



## **AVAILABLE FINISHES:**

Polished Stainless (PSS) Brushed Stainless (BSS)

## **SPECIFICATION DRAWING:**



## **AVAILABLE HANDLES:**