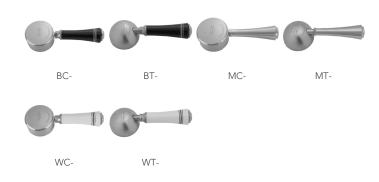

## Pull-Off Spray Deck Mount Single Hole with 8" Swivel Spout with Right

Model #: 1272-BT-





- 8" Pull-off spray swivel spout
- Single lever
- Single hole design allows for multiple choices of placement on sink or counter
- Patented pull off spray design
- Push/pull spray head diverts from stream to spray
- Silicone nozzles for easy cleaning
- Plastic coated stainless steel hose for easy cleaning
- Built in air gap
- Lifetime ceramic cartridge
- Perfect addition for bar or pantry sinks
- Requires standard 1  $^{3}/_{8}$ " -1  $^{5}/_{8}$ " faucet hole drilling



## **AVAILABLE FINISHES:**

Polished Stainless (PSS) Brushed Stainless (BSS)

## **SPECIFICATION DRAWING:**



## **AVAILABLE HANDLES:**