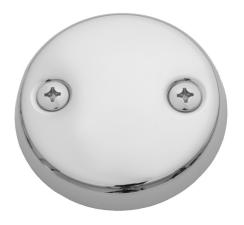

## **FEATURES:**

- Two hole faceplate for waste and overflow
- Complete with screws
- Universal fit for most manufacturers