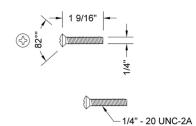

an Brass (TB)

| Polished Chrome (PCH)   | Satin Chrome (SC)   | Bronze Umber (BU)    |
|-------------------------|---------------------|----------------------|
| Satin Nickel (SN)       | Pewter (PEW)        | Caramel Bronze (CB)  |
| Polished Nickel (PN)    | Antique Brass (AB)  | Antique Copper (ACU) |
| Oil-Rubbed Bronze (ORB) | Polished Brass (PB) | Polished Copper (PCU |
| Vintage Bronze (VB)     | Satin Brass (SB)    | Rose Gold (RG)       |
| Matte Black (MBK)       | Satin Gold (SG)     | Polished Gold (PG)   |
| Black Nickel (BKN)      | Bombay Gold (BG)    | Jewelers Gold (JG)   |
| Europa Bronze (EB)      | White (WH)          | Sedona Beige (SDB)   |
|                         |                     |                      |

Unlacquered Brass (ULB)

## SPECIFICATION DRAWING: