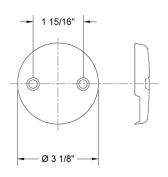

stan Brass (TB)

| Polished Chrome (PCH)   | Satin Chrome (SC)   | Bronze Umber (BU)    |
|-------------------------|---------------------|----------------------|
| Satin Nickel (SN)       | Pewter (PEW)        | Caramel Bronze (CB)  |
| Polished Nickel (PN)    | Antique Brass (AB)  | Antique Copper (ACU) |
| Oil-Rubbed Bronze (ORB) | Polished Brass (PB) | Polished Copper (PCU |
| Vintage Bronze (VB)     | Satin Brass (SB)    | Rose Gold (RG)       |
| Matte Black (MBK)       | Satin Gold (SG)     | Polished Gold (PG)   |
| Black Nickel (BKN)      | Bombay Gold (BG)    | Jewelers Gold (JG)   |
| Europa Bronze (EB)      | White (WH)          | Sedona Beige (SDB)   |
|                         |                     |                      |

Unlacquered Brass (ULB)

## SPECIFICATION DRAWING: