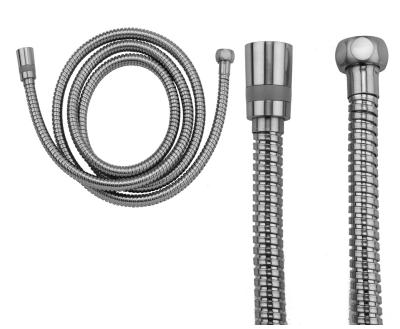

## 60" Swivel Double Spiral Brass Hose

Model #: DSW-3060-

## **FEATURES:**

- Double spiral brass handshower hose
- 1/2" Female threads
- Brass hex nut is on one end of the hose, and a brass conical nut to hold the handshower is on the other end
- Attach handshower to conical end of hose
- Swivel conical end nut eliminates kinks & twisting
- For luxury shower units