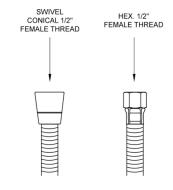

## **FEATURES:**

- Double spiral brass handshower hose
- 1/2" Female threads
- Brass hex nut is on one end of the hose, and a brass conical nut to hold the handshower is on the other end
- Attach handshower to conical end of hose
- Swivel conical end nut eliminates kinks & twisting
- For luxury shower units