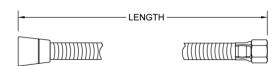

## **SPECIFICATION DRAWING:**

| DOUBLE SPIRAL BRASS HOSE |                              |        |  |
|--------------------------|------------------------------|--------|--|
| PART#                    | DESCRIPTION                  | LENGTH |  |
| DSW-3060                 | DOUBLE SPIRAL BRASS HOSE 60" | 60"    |  |
| DSW-3079                 | DOUBLE SPIRAL BRASS HOSE 79" | 79"    |  |