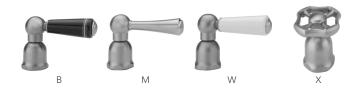

## Deck Mount 17 3/4" Articulated Dual Swivel Spout with Metal Lever



### Model #: 1030-M-

#### **FEATURES:**

- 17 <sup>3</sup>/<sub>4</sub>" Reach double articulated swivel spout
- Perfect for large farm style sinks
- Handle on spout allows for easy movement
- Lifetime quarter turn ceramic cartridge
  Requires standard 1 <sup>3</sup>/<sub>8</sub>"-1 <sup>5</sup>/<sub>8</sub>" faucet hole drilling
- Widespread deck mount



#### **AVAILABLE FINISHES:**

Polished Stainless (PSS) Brushed Stainless (BSS)

#### **SPECIFICATION DRAWING:**

# 10 in $\emptyset 2\frac{1}{2}$ in 1/2" NPSM-6 1/2" - 17 1/2" CRS

#### **AVAILABLE HANDLES:**