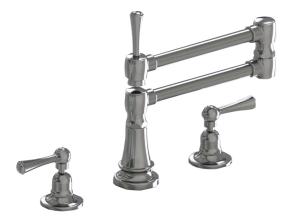

## Deck Mount 17 3/4" Articulated Dual Swivel Spout with Metal Lever

#### **FEATURES:**

- 17 <sup>3</sup>/<sub>4</sub>" Reach double articulated swivel spout
- Perfect for large farm style sinks
- Handle on spout allows for easy movement
- Lifetime quarter turn ceramic cartridge
  Requires standard 1 <sup>3</sup>/<sub>8</sub>"-1 <sup>5</sup>/<sub>8</sub>" faucet hole drilling
- Widespread deck mount