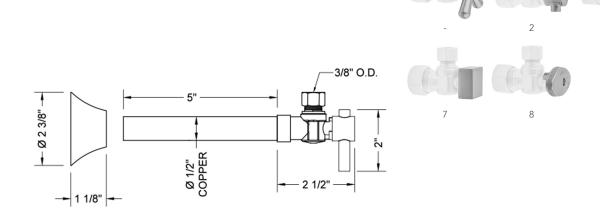

## **SPECIFICATION DRAWING:**

## **FEATURES:**

- Angle pattern copper sweat x  $^{3}/_{8}$ " O.D. quarter turn ball valve
- 1/2" sweat inlet x 3/8" O.D. outlet
  5" cover tube slides over 1/2" copper pipe
- Fully finished bell escutcheon P/N 7116 included