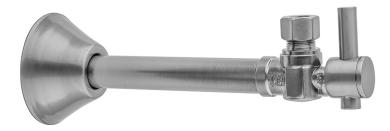

# Quarter Turn 1/2" Copper (Sweat Fit) x 3/8" O.D. Outlet Angle Supply Valve with Contempo Lever Handle

## **FEATURES:**

- Angle pattern copper sweat x  $^{3}/_{8}$ " O.D. quarter turn ball valve
- 1/2" sweat inlet x 3/8" O.D. outlet
  5" cover tube slides over 1/2" copper pipe
- Fully finished bell escutcheon P/N 7116 included