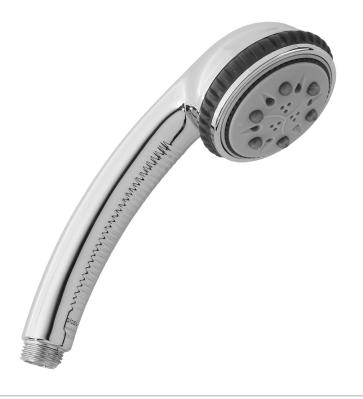

## **FEATURES:**

- 5 function handshower with 3" face
- 1/2" IPS male threads
- Rubber ring for easy grip, no slip adjustment of functions
- Comfortable ergonomic design

#### **AVAILABLE FINISHES:**

Polished Chrome (PCH) Satin Chrome (SC) Bronze Umber (BU) Satin Nickel (SN) Pewter (PEW) Caramel Bronze (CB) Polished Nickel (PN) Antique Brass (AB) Antique Copper (ACU) Oil-Rubbed Bronze (ORB) Polished Brass (PB) Polished Copper (PCU) Satin Brass (SB) Rose Gold (RG) Vintage Bronze (VB) Matte Black (MBK) Satin Gold (SG) Polished Gold (PG)