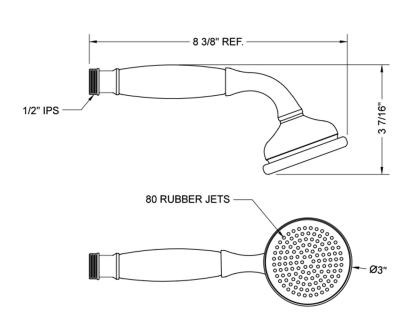

e (PCH)   | Satin Chrome (SC)   | Bronze Umber (BU)     |
|-------------------------|---------------------|-----------------------|
| Satin Nickel (SN)       | Pewter (PEW)        | Caramel Bronze (CB)   |
| Polished Nickel (PN)    | Antique Brass (AB)  | Antique Copper (ACU)  |
| Oil-Rubbed Bronze (ORB) | Polished Brass (PB) | Polished Copper (PCU) |
| Vintage Bronze (VB)     | Satin Brass (SB)    | Rose Gold (RG)        |
| Matte Black (MBK)       | Satin Gold (SG)     | Polished Gold (PG)    |
| Black Nickel (BKN)      | Bombay Gold (BG)    | Jewelers Gold (JG)    |
| Europa Bronze (EB)      | White (WH)          | Sedona Beige (SDB)    |
|                         |                     |                       |

Tristan Brass (TB) Unlacquered Brass (ULB)

## **SPECIFICATION DRAWING:**



## SPRAY PATTERNS: