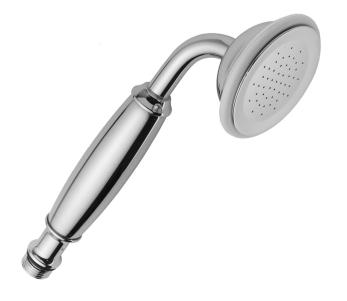

## **FEATURES:**

- Brass single function handshower
- 1/2" IPS male threads
- Removable white protective rings included (non functional)
- Comfortable balanced feel
- Traditional decorative design