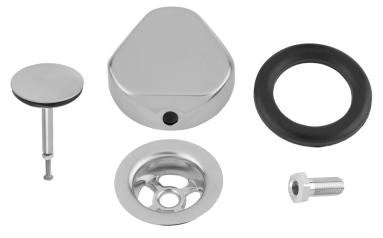

## Decorative Cable Drain TRIM for Gerberit Subassembly & Gerberit PVC Tubular Subassembly

Model #: 508-

## **FEATURES:**

- All brass construction
- Universal design to fit most manufacturers' cable drains
- Complements both contemporary & traditional styling
- Fits Geberit & most other manufacturers