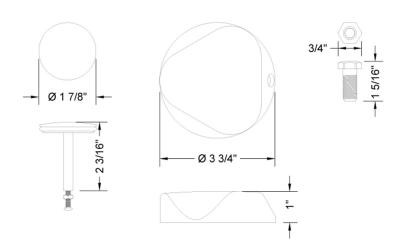

& Gerberit PVC Tubular Subassembly

Model #: 508-



## **FEATURES:**

- All brass construction
- Universal design to fit most manufacturers' cable drains
- Complements both contemporary & traditional styling
- Fits Geberit & most other manufacturers



## **AVAILABLE FINISHES:**

Tristan Brass (TB)

Polished Chrome (PCH) Satin Chrome (SC) Bronze Umber (BU) Pewter (PEW) Satin Nickel (SN) Caramel Bronze (CB) Polished Nickel (PN) Antique Brass (AB) Antique Copper (ACU) Oil-Rubbed Bronze (ORB) Polished Brass (PB) Polished Copper (PCU) Vintage Bronze (VB) Satin Brass (SB) Rose Gold (RG) Matte Black (MBK) Satin Gold (SG) Polished Gold (PG) Black Nickel (BKN) Bombay Gold (BG) Jewelers Gold (JG) Europa Bronze (EB) White (WH) Sedona Beige (SDB)

Unlacquered Brass (ULB)

## SPECIFICATION DRAWING: