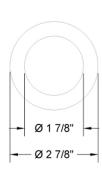

rberit PVC Tubular Subassembly

Model #: 508-



## **FEATURES:**

- All brass construction
- Universal design to fit most manufacturers' cable drains
- Complements both contemporary & traditional styling
- Fits Geberit & most other manufacturers



## **AVAILABLE FINISHES:**

Tristan Brass (TB)

Polished Chrome (PCH) Satin Chrome (SC) Bronze Umber (BU) Pewter (PEW) Satin Nickel (SN) Caramel Bronze (CB) Polished Nickel (PN) Antique Brass (AB) Antique Copper (ACU) Oil-Rubbed Bronze (ORB) Polished Brass (PB) Polished Copper (PCU) Vintage Bronze (VB) Satin Brass (SB) Rose Gold (RG) Matte Black (MBK) Satin Gold (SG) Polished Gold (PG) Black Nickel (BKN) Bombay Gold (BG) Jewelers Gold (JG) Europa Bronze (EB) White (WH) Sedona Beige (SDB)

Unlacquered Brass (ULB)

## SPECIFICATION DRAWING: