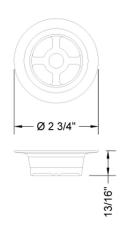

Gerberit PVC Tubular Subassembly

Model #: 508-



## **FEATURES:**

- All brass construction
- Universal design to fit most manufacturers' cable drains
- Complements both contemporary & traditional styling
- Fits Geberit & most other manufacturers



## **AVAILABLE FINISHES:**

Tristan Brass (TB)

Polished Chrome (PCH) Satin Chrome (SC) Bronze Umber (BU) Pewter (PEW) Satin Nickel (SN) Caramel Bronze (CB) Polished Nickel (PN) Antique Brass (AB) Antique Copper (ACU) Oil-Rubbed Bronze (ORB) Polished Brass (PB) Polished Copper (PCU) Vintage Bronze (VB) Satin Brass (SB) Rose Gold (RG) Matte Black (MBK) Satin Gold (SG) Polished Gold (PG) Black Nickel (BKN) Bombay Gold (BG) Jewelers Gold (JG) Europa Bronze (EB) White (WH) Sedona Beige (SDB)

Unlacquered Brass (ULB)

## SPECIFICATION DRAWING: