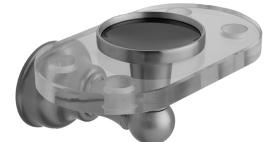

## **FEATURES**:

- All brass & glass toothbrush & tumbler holder
- Universal mounting hardware included
- 4 ¾" projection
- Tumbler not included
  6" x <sup>7</sup>/<sub>16</sub>" thick glass dish