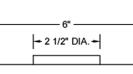

## **FEATURES**:

- All brass & glass toothbrush & tumbler holder
- Universal mounting hardware included
- 4 ¾" projection
- Tumbler not included
  6" x <sup>7</sup>/<sub>16</sub>" thick glass dish

## SPECIFICATION DRAWING:

FRONT VIEW

SIDE VIEW