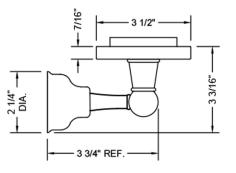

## **FEATURES**:

- All brass & glass toothbrush & tumbler holder
- Universal mounting hardware included
- 4 ¾" projection
- Tumbler not included
  6" x <sup>7</sup>/<sub>16</sub>" thick glass dish

## SPECIFICATION DRAWING:

FRONT VIEW

SIDE VIEW