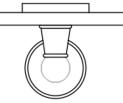

## **FEATURES**:

- All brass & glass toothbrush & tumbler holder
- Universal mounting hardware included
- 4 ¾" projection
- Tumbler not included
  6" x <sup>7</sup>/<sub>16</sub>" thick glass dish



## **AVAILABLE FINISHES:**

Polished Chrome (PCH) Satin Nickel (SN) Polished Nickel (PN) Oil-Rubbed Bronze (ORB) Polished Brass (PB) Vintage Bronze (VB) Matte Black (MBK) Black Nickel (BKN) Europa Bronze (EB) Tristan Brass (TB)

Satin Chrome (SC) Pewter (PEW) Antique Brass (AB) Satin Brass (SB) Satin Gold (SG) Bombay Gold (BG) White (WH)

Bronze Umber (BU) Caramel Bronze (CB) Antique Copper (ACU) Polished Copper (PCU) Rose Gold (RG) Polished Gold (PG) Jewelers Gold (JG) Sedona Beige (SDB)

## SPECIFICATION DRAWING:



FRONT VIEW



SIDE VIEW