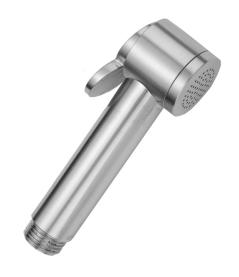

### **FEATURES:**

- Power spray bidet handshower
- 1/2" Male threads
- Light weight ABS design
- On/off trigger operation
- Note
  - Separate shut off valve required when installing this item
  - Water must be turned off when not in use