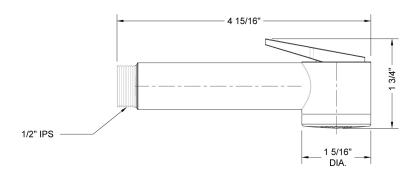

ight ABS design
- On/off trigger operation
- Note
  - Separate shut off valve required when installing this item
  - Water must be turned off when not in use

#### **AVAILABLE FINISHES:**

| Polished Chrome (PCH)   | Satin Chrome (SC)   | Bronze Umber (BU)     |
|-------------------------|---------------------|-----------------------|
| Satin Nickel (SN)       | Pewter (PEW)        | Caramel Bronze (CB)   |
| Polished Nickel (PN)    | Antique Brass (AB)  | Antique Copper (ACU)  |
| Oil-Rubbed Bronze (ORB) | Polished Brass (PB) | Polished Copper (PCU) |
| Vintage Bronze (VB)     | Satin Brass (SB)    | Rose Gold (RG)        |
| Matte Black (MBK)       | Satin Gold (SG)     | Polished Gold (PG)    |

Black Nickel (BKN) Jewelers Gold (JG)

### **SPECIFICATION DRAWING:**

# SPRAY PATTERNS:





# **COMPLIANCES:**

Complies with: ASME A112.18.1-2012/CSA B125.1-12