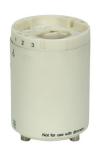

# Project/Job Name:

Location:

Fixture Type:

Notes:

**80-1848** - Smooth Phenolic Electronic Self-Ballasted CFL Lampholder; 120V, 60Hz, 0.30A; 26W G24q-3 And GX24q-3; 2" Height; 1-1/2" Width