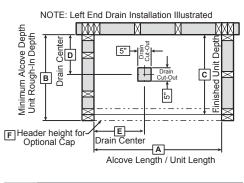

### **TECHNICAL DRAWINGS**

### With reinforcement

All dimensions are approximate. Structure measurements must be verified against the unit to ensure proper fit.