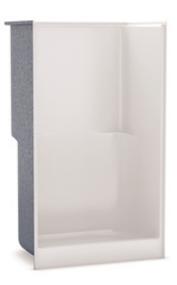

#### MODEL NUMBER 141135

DIMENSIONS: 47 7/8" x 34 1/2" x 82" Gelcoat

| Project :             |       |
|-----------------------|-------|
| Contractor :          |       |
| AKER Representative : | Tel : |
| Date :                |       |

#### STANDARD FEATURES

- One-piece gelcoated fiberglass shower
- Built-in corner shelves
- Right/left-hand seat or no seat
- Center drain
- Optional unique feature: Reinforced walls
- Textured floor