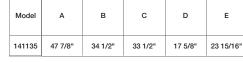

#### MODEL NUMBER 141135

DIMENSIONS: 47 7/8" x 34 1/2" x 82" Gelcoat

| Project :             |       |
|-----------------------|-------|
| Contractor :          |       |
| AKER Representative : | Tel : |
| Date :                |       |

# **SHW-48**

**MODEL NUMBER 141135** 