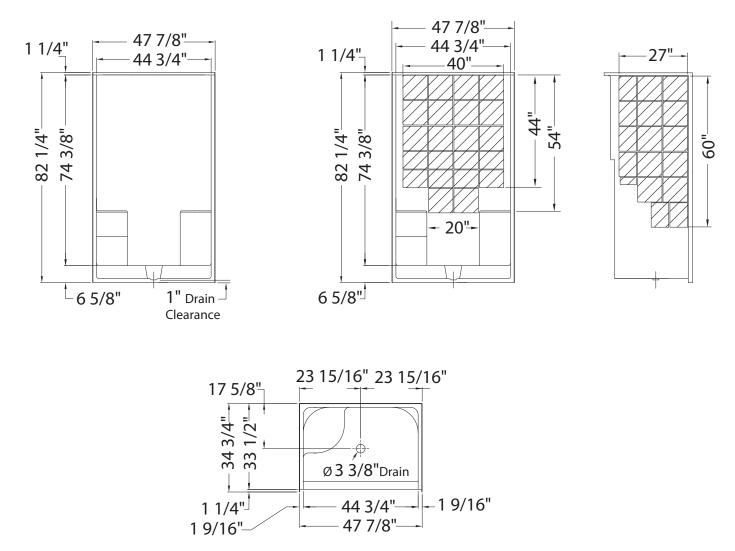

# **SHW-48**

**MODEL NUMBER 141135** 

### **TECHNICAL DRAWINGS**

### With reinforcement

All dimensions are approximate. Structure measurements must be verified against the unit to ensure proper fit.