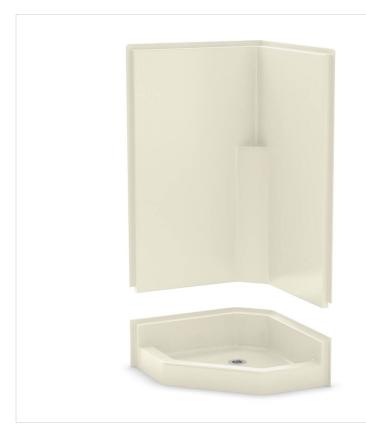

# **KD-NAS** corner shower

**Model number:** 

141047

**Dimensions:** 38" x 38" x 77" **Installation:** Corner **Material:** AcrylX™

## **Standard Features:**

- Two-piece neo-angle corner shower
- Built-in corner shelf
- Center drain
- Textured floor

## **Product characteristics:**

- Multi-Piece Unit
- Integrated Shelving
- Textured Floor