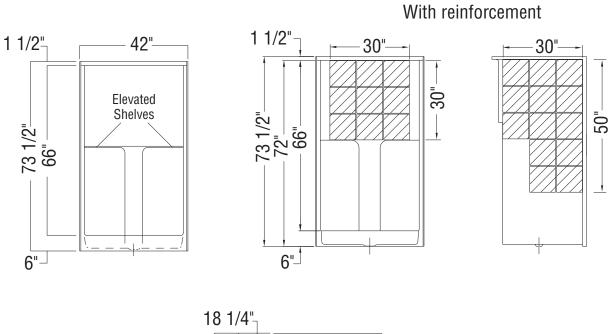

#### **MODEL NUMBER 141025**

DIMENSIONS: 42" x 35 1/4" x 72" Gelcoat

| Project :             |       | ERT     |
|-----------------------|-------|---------|
| Contractor :          | •     | KER p   |
| AKER Representative : | Tel : | e follo |
| Date :                |       |         |

#### **STANDARD FEATURES**

- One-piece gelcoated fiberglass shower
- Built-in wide corner shelves
- Center drain
- Textured floor
- Optional unique feature: Reinforced walls

#### **OPTIONS**

- All walls reinforced
- Wall reinforcement (one wall)

### **TECHNICAL DRAWINGS**