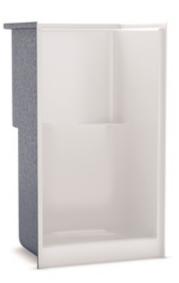

#### **MODEL NUMBER 141025**

DIMENSIONS: 42" x 35 1/4" x 72" Gelcoat

| Project :             |       | ERT     |
|-----------------------|-------|---------|
| Contractor :          | •     | KER p   |
| AKER Representative : | Tel : | e follo |
| Date :                |       |         |

#### **STANDARD FEATURES**

- One-piece gelcoated fiberglass shower
- Built-in wide corner shelves
- Center drain
- Textured floor
- Optional unique feature: Reinforced walls