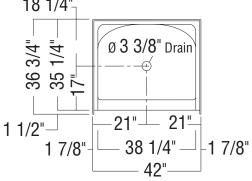

#### **MODEL NUMBER 141025**

DIMENSIONS: 42" x 35 1/4" x 72" Gelcoat

| Project :             |       | ERT     |
|-----------------------|-------|---------|
| Contractor :          | •     | KER p   |
| AKER Representative : | Tel : | e follo |
| Date :                |       |         |

#### **STANDARD FEATURES**

- One-piece gelcoated fiberglass shower
- Built-in wide corner shelves
- Center drain
- Textured floor
- Optional unique feature: Reinforced walls

### **TECHNICAL DRAWINGS**