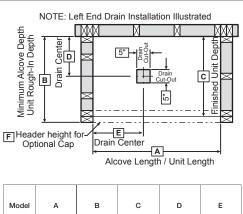

## **TECHNICAL SPECIFICATIONS**

# **S-42**

#### **MODEL NUMBER 141025**

DIMENSIONS: 42" x 35 1/4" x 72" Gelcoat









| Project :             |       | ERT     |
|-----------------------|-------|---------|
| Contractor :          | •     | KER p   |
| AKER Representative : | Tel : | e follo |
| Date :                |       |         |

<sup>ву</sup>МААХ

#### **STANDARD FEATURES**

- One-piece gelcoated fiberglass shower
- Built-in wide corner shelves
- Center drain
- Textured floor
- Optional unique feature: Reinforced walls

#### **UNIQUE FEATURES**

• None

#### **OPTIONS**

- All walls reinforced
- Wall reinforcement (one wall)

#### **SYSTEMS**

• None

#### DOOR SELECTION

Combine with AKER's complete shower door offering visit www.akerbymaax.com

*<b>FIFICATIONS* roducts adhere to one or more of wing certifications:



www.akerbymaax.com

2017-09-05

## **TECHNICAL SPECIFICATIONS**



## **S-4