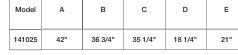

#### **MODEL NUMBER 141025**

DIMENSIONS: 42" x 35 1/4" x 72" Gelcoat

| Project :             |       | ERT     |
|-----------------------|-------|---------|
| Contractor :          | •     | KER p   |
| AKER Representative : | Tel : | e follo |
| Date :                |       |         |

## **S-42**

MODEL NUMBER 141025