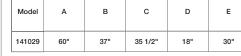

#### MODEL NUMBER 141029

DIMENSIONS: 60" x 35 1/2" x 74 1/2" Gelcoat

| Project :             |  |      |      |      |      |  |
|-----------------------|--|------|------|------|------|--|
| Contractor :          |  | <br> | <br> | <br> | <br> |  |
| AKER Representative : |  |      |      |      |      |  |
| Date :                |  |      |      |      |      |  |

#### **TECHNICAL DRAWINGS**

All dimensions are approximate. Structure measurements must be verified against the unit to ensure proper fit.