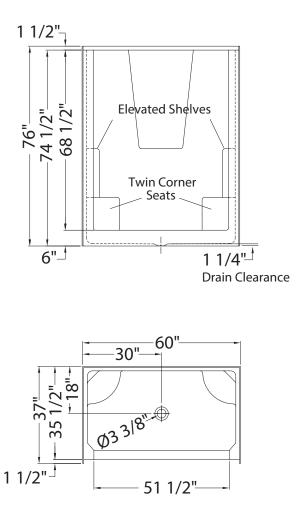

#### MODEL NUMBER 141029

DIMENSIONS: 60" x 35 1/2" x 74 1/2" Gelcoat

| Project :             |  |      |      |      |      |  |
|-----------------------|--|------|------|------|------|--|
| Contractor :          |  | <br> | <br> | <br> | <br> |  |
| AKER Representative : |  |      |      |      |      |  |
| Date :                |  |      |      |      |      |  |

#### **STANDARD FEATURES**

- One-piece gelcoated fiberglass shower with optional roofcap
- Built-in corner shelves
- Twin seats
- Center drain
- Textured floor

#### **TECHNICAL DRAWINGS**

All dimensions are approximate. Structure measurements must be verified against the unit to ensure proper fit.