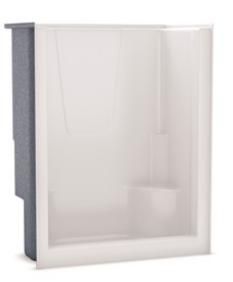

#### MODEL NUMBER 141029

DIMENSIONS: 60" x 35 1/2" x 74 1/2" Gelcoat

| Project :             |  |      |      |      |      |  |
|-----------------------|--|------|------|------|------|--|
| Contractor :          |  | <br> | <br> | <br> | <br> |  |
| AKER Representative : |  |      |      |      |      |  |
| Date :                |  |      |      |      |      |  |

#### **STANDARD FEATURES**

- One-piece gelcoated fiberglass shower with optional roofcap
- Built-in corner shelves
- Twin seats
- Center drain
- Textured floor