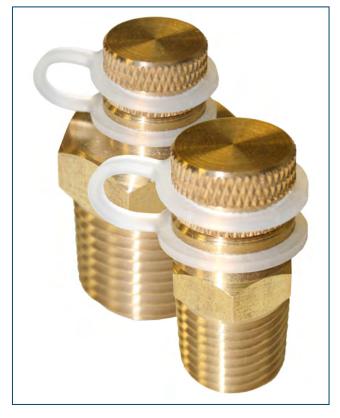

## PRESSURE/TEMPERATURE TEST PLUG

The figure PTT brass pressure/temperature test plugs facilitate quick pressure and temperature readings at recommended test points without disturbing the process. They are widely used in the HVAC industry.

## **Features:**

- 1,000 PSI Maximum Operating Pressure
- 1/4" or 1/2" MNPT End Process Connection
- · Brass Body
- EPDM Diaphragm/Core
- Plastic Cap Retainer
- 320°F (160°C) Process Temperature Limit