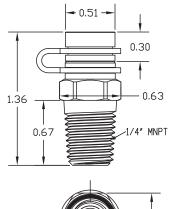

## **Features:**

- 1,000 PSI Maximum Operating Pressure
- 1/4" or 1/2" MNPT End Process Connection
- · Brass Body
- EPDM Diaphragm/Core
- Plastic Cap Retainer
- 320°F (160°C) Process Temperature Limit

## **Part Numbers**

| Size | Part Number |
|------|-------------|
| 1/4" | FNWPTTB     |
| 1/2" | FNWPTTD     |

DOC: FNWPTT09 Ver. 10/2013

© 2013 - FNW. All rights reserved.
The FNW logo is a trademark of Ferguson Enterprises, Inc., PL Sourcing, PO Box 2778, Newport News, VA 23609