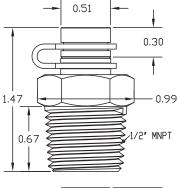

## **Features:**

- 1,000 PSI Maximum Operating Pressure
- 1/4" or 1/2" MNPT End Process Connection
- · Brass Body
- EPDM Diaphragm/Core
- Plastic Cap Retainer
- 320°F (160°C) Process Temperature Limit

## **Part Numbers**

| Size | Part Number |
|------|-------------|
| 1/4" | FNWPTTB     |
| 1/2" | FNWPTTD     |

DOC: FNWPTT09 Ver. 10/2013

© 2013 - FNW. All rights reserved.
The FNW logo is a trademark of Ferguson Enterprises, Inc., PL Sourcing, PO Box 2778, Newport News, VA 23609