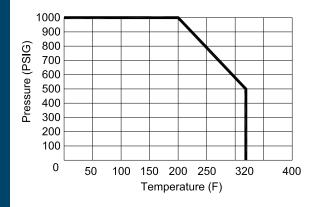

## **Features:**

- 1,000 PSI Maximum Operating Pressure
- 1/4" or 1/2" MNPT End Process Connection
- · Brass Body
- EPDM Diaphragm/Core
- Plastic Cap Retainer
- 320°F (160°C) Process Temperature Limit