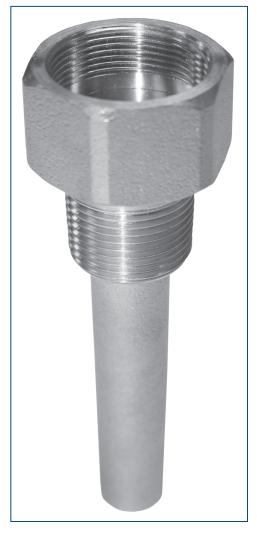

## **BRASS THERMOWELL**

Designed for use with all 9" (228mm) industrial thermometers to create a "sealed system". Thermowells provide insertion of various temperature instruments while protecting them from damage due to process media pressure, abrasion, velocity, or corrosion. In addition, thermowells allow for removal of temperature instruments for repair, replacement, or calibration without the need to shut down or drain the process.

### **Features:**

- Brass Construction
- Accepts 3.5" (90mm) Stem
- 7/16" Bore Diameter Taper
- · Stepped Standard Form
- 3/4" MNPT Process Connection
- 1-1/4"-18 UNEF Instrument Connection
- CAN/CGSB 14.4-M88 Compliant