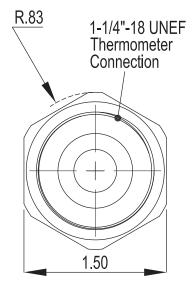

### **Features:**

- Brass Construction
- Accepts 3.5" (90mm) Stem
- 7/16" Bore Diameter Taper
- · Stepped Standard Form
- 3/4" MNPT Process Connection
- 1-1/4"-18 UNEF Instrument Connection
- CAN/CGSB 14.4-M88 Compliant