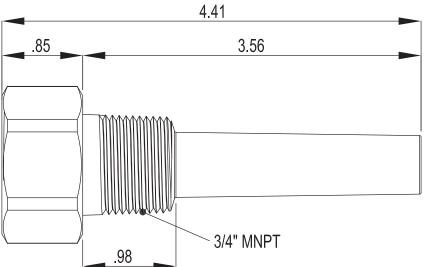

### **Features:**

- Brass Construction
- Accepts 3.5" (90mm) Stem
- 7/16" Bore Diameter Taper
- · Stepped Standard Form
- 3/4" MNPT Process Connection
- 1-1/4"-18 UNEF Instrument Connection
- CAN/CGSB 14.4-M88 Compliant