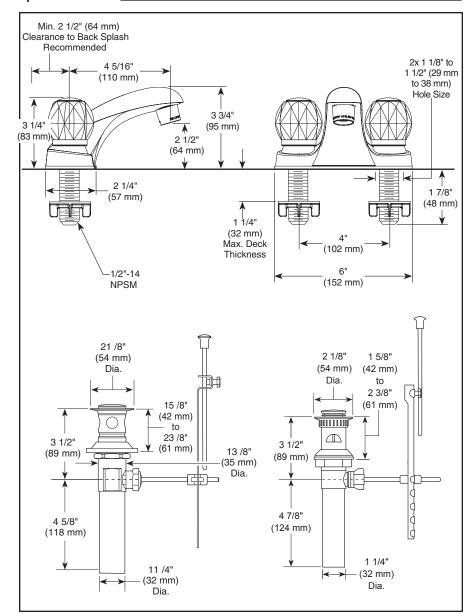

## LAVATORY FAUCET

■ Two Handle Deck Mount

## **STANDARD SPECIFICATIONS:**

- Maximum 1.2 gpm @ 60 psi, 4.5 L/min @ 414 kPa
- Three hole mount
- 1/4 turn handle stops
- Knob handle control mechanism is a rotating cylinder type with stainless steel plate and 90° rotating with replaceable non-metallic seats