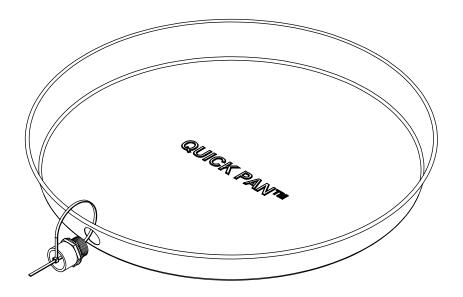

## PRODUCT SPECIFICATION DRAWING HOLDRITE® QUICK PAN™ Series

The HOLDRITE® QUICK PAN™ provides a quick simple solution when a drain pan is required under a water heater. These pans are suitable for both electric and gas water heaters. Available in six sizes (20" - 30"). Model #QP-20 (20"), #QP-22 (22"), #QP-24 (24"), #QP-26 (26"), #QP-28 (28") and #QP-30 (30"). Pan depth is 2-1/2".

## **Product Information:**

Material:

Pan: Aluminum Alloy or Cold Rolled Steel (CRS), .032 thick

Drain Body: PVC, 1" MIPT x 1" FS

Lock Nut: Steel, zinc plated

Flange Gasket: Neoprene, 50 ± .05 Shore A

| Product Submittal  |      |
|--------------------|------|
| Job Name:          |      |
| Date:              |      |
| Part Number:       | Qty: |
|                    |      |
|                    |      |
| Architect / Owner: |      |
|                    |      |
| Contractor:        |      |
|                    |      |
| Notes:             |      |
|                    |      |
|                    |      |