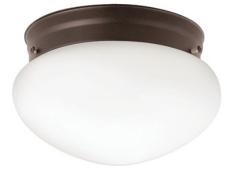

## Ceiling Space 7.5" 1 Light Flush Mount Olde Bronze®

0 Not Included A19 Incandescent 60W 1 Medium 150"

CSA UL Listed Dry Flush Mount 0.65 LBS

Interior

White

STEEL

206OZ

Other

Olde Bronze

#### **Finish Options**

**Brushed Nickel** 

Olde Bronze

White