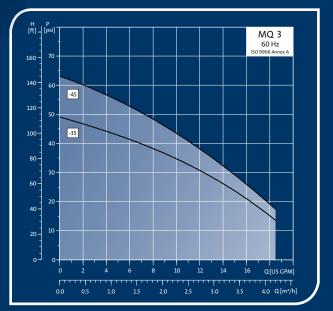

LL-IN-ONE SOLUTION FOR PRESSURE BOOSTING AND WATER SUPPLY

**The Grundfos MQ** is a compact, all-in-one pressure boosting system, designed for domestic water supply applications. The MQ, with its smart operation is both easy to install and reliable.

- <u>Includes:</u> pump, motor, tank, pressure & flow sensor, controller and check valve
- Simple installation and operation
- Quiet, water-cooled operation
- Self-priming (up to 25 ft lift)
- Maximum 40 psi inlet pressure



BOOSTING FROM WATER MAIN



BOOSTING FROM STORAGE TANK



The GRUNDFOS MQ is ideal for indoor applications. For outdoor installations, a protection cover is now available.



be think innovate

### **GRUNDFOS MQ** Flow-based pressure boosting system



## **COVER REQUIRED** FOR OUTDOOR USE



#### **Performance Curve:**



### **Selection Guide:**

| TAPS<br>FLOORS | <b>1</b> - 5 | <b>6</b> - 10 | <b>1</b> 1 - 20 |
|----------------|--------------|---------------|-----------------|
| 3              | MQ 3-45      | MQ 3-45       | -               |
| 2              | MQ 3-35      | MQ 3-45       | -               |
| <b>a</b> 1     | MQ 3-35      | MQ 3-35       | MQ 3-45         |

# GRUNDFOS ECADEMY

Learn more about the MQ at: grundfos.us/ecademy

L-MQ-SL-002 4/14 (US)

www.grundfos.us

GRUNDFOS Kansas City 17100 West 118th Terrace Olathe, Kansas 66061 Phone: (913) 227-3400 Fax: (913) 227-3500

**GRUNDFOS Canada** 2941 Brighton Road Oakville, Ontario L6H 6C9 Phone: (905) 829-9533 Fax: (905) 829-9512 www.grundfos.ca

GRUNDFOS Mexico Boulevard TLC No. 15 Parque Industrial Stiva Aeropuerto C.P. 66600 Apoda