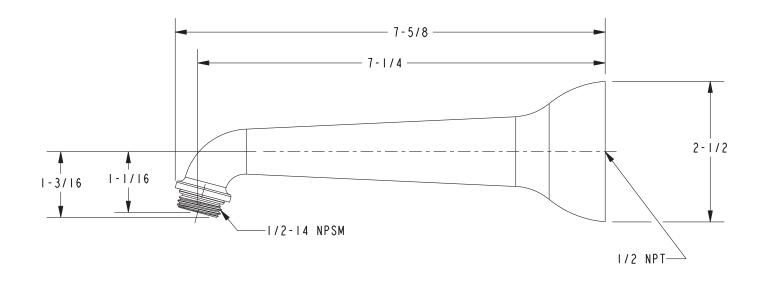

## **PRODUCT DIMENSIONS** (Units are in inches)

# Product Specification: Add size designator and "Color / Finish" suffix to Model number, below.

The Shower Arm with Flange shall be made of solid brass construction. Product shall incorporate 1/2" NPT inlet and have an approximate length of 7-1/2". Product shall have an integral flange covering a 2-1/2" diameter at the wall. Shower Arm with Flange shall be Newport Brass Model 208/\_\_\_\_.