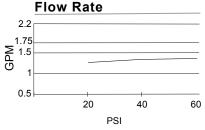

## **Description**

- · Ceramic disc valves
- 5" high spout, 3 1/2" spout length, laminar flow
- · With metal touch-down drain assembly
- 3 hole mount
- 1.5gpm (5.7L/min) maximum flow rate @60 psi