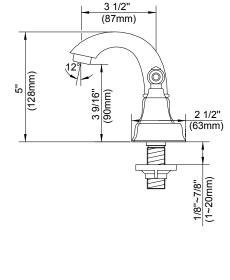

#### Model

D301040

## **Description**

- · Ceramic disc valves
- 5" high spout, 3 1/2" spout length, laminar flow
- · With metal touch-down drain assembly
- 3 hole mount
- 1.5gpm (5.7L/min) maximum flow rate @60 psi