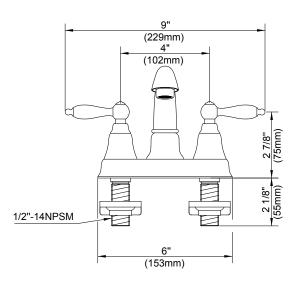

## **Description**

- · Ceramic disc valves
- 5" high spout, 3 1/2" spout length, laminar flow
- · With metal touch-down drain assembly
- 3 hole mount
- 1.5gpm (5.7L/min) maximum flow rate @60 psi