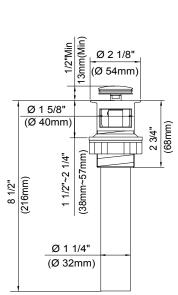

## **Description**

- · Ceramic disc valves
- 5" high spout, 3 1/2" spout length, laminar flow
- · With metal touch-down drain assembly
- 3 hole mount
- 1.5gpm (5.7L/min) maximum flow rate @60 psi