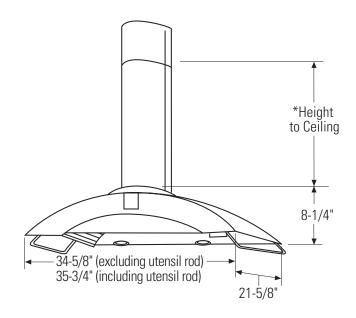

# DIMENSIONS AND INSTALLATION INFORMATION (IN INCHES)

THIS VENT HOOD MAY BE INSTALLED ONTO A WALL AND VENTED TO THE OUTDOORS, OR IT CAN BE INSTALLED FOR RECIRCULATING OPERATION. ALL NECESSARY PARTS FOR RECIRCULATING OPERATION ARE SUPPLIED WITH THE HOOD. NO KITS REQUIRED.

A decorative duct cover is provided to cover the duct from the top of the hood to a 7'11" to 9'2" ceiling for vent mode (9'6" for recirculating mode).

#### **ACCESSORIES**

An optional stainless steel duct cover is available for 9' to 10'3" for vent mode (10'8" for recirculating mode) ceiling heights. Order ZX7510SPSS optional duct cover at the same time as the vent hood and have on site before installation.

## DIMENSIONS AND CLEARANCES

The vent hood should be installed 24" min. and 30" max. above the cooking surface. The cooking surface should be at least 36" above the floor. Installation will be easier if the vent hood is installed before the range or cooktop/countertop is installed.

## NOTE

Installation height should be measured from the cooking surface to the lower edge of the hood.

The vent hood must be installed 24" min. and 30" max. above the cooking surface depending on the ceiling height.