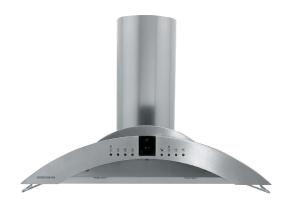

#### STAINLESS STEEL DESIGN

Beautifully finished on all sides to create a look of elegance that enhances any kitchen

# 350-CFM, FOUR-SPEED FAN

Provides powerful ventilation to help keep the kitchen free of cooking fumes and odors

### FOUR HALOGEN LIGHTS

Offer six levels of intensity, from ambient to low/night illumination, to meet different needs

## THREE REMOVABLE FILTERS

Trap airborne grease particles and are dishwashersafe. An indicator light signals when the filters need cleaning

#### **TIMER**

Can be set for the fan to automatically shut-off after 5, 10 or 20 minutes of operation

OPTIONAL RECIRCULATING KIT (INCLUDED)
Can be installed for internal ventilation