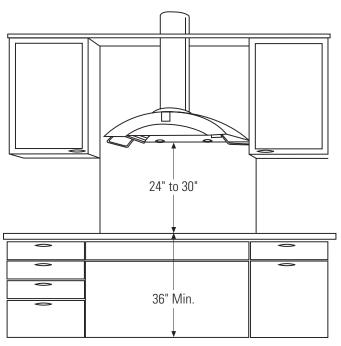

## DIMENSIONS AND CLEARANCES

The vent hood should be installed 24" min. and 30" max. above the cooking surface. The cooking surface should be at least 36" above the floor. Installation will be easier if the vent hood is installed before the range or cooktop/countertop is installed.

## NOTE

Installation height should be measured from the cooking surface to the lower edge of the hood.

The vent hood must be installed 24" min. and 30" max. above the cooking surface depending on the ceiling height.