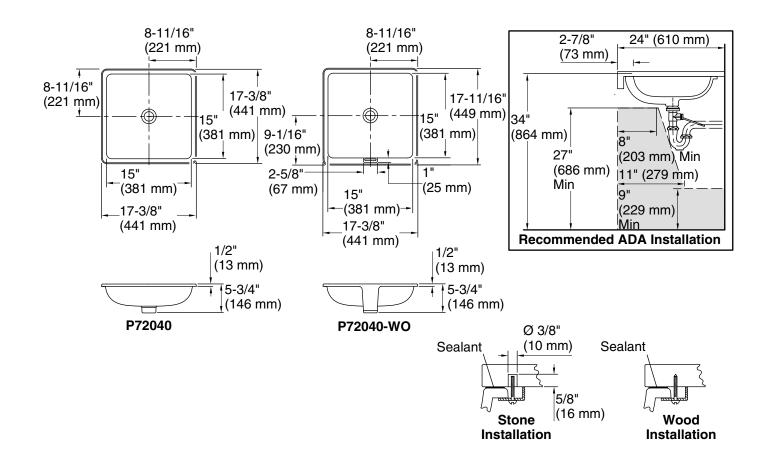

## CODES/STANDARDS APPLICABLE

Specified model meets or exceeds the following:

- ASME A112.19.2/CSA B45.1
- ADA
- ICC/ANSI A117.1

P72040 P72040-WO

**ADA** 

| PRODUCT INFORMATION                           |                             |                |  |  |  |
|-----------------------------------------------|-----------------------------|----------------|--|--|--|
| Fixture*:                                     | Basin Area                  | Water Depth    |  |  |  |
| Lavatory                                      |                             |                |  |  |  |
| P72040                                        | 15" (381 mm) x 15" (381 mm) | 3-3/4" (95 mm) |  |  |  |
| P72040-WO                                     | 15" (381 mm) x 15" (381 mm) | 3-3/4" (95 mm) |  |  |  |
| Outlet                                        | Ø 1-3/4" (44 mm)            |                |  |  |  |
| *Approximate Measurements For Comparison Only |                             |                |  |  |  |
| Included Components:                          |                             |                |  |  |  |
| Basin Clamp Assembly                          |                             |                |  |  |  |
| Cutout Template                               |                             | 1048644-7      |  |  |  |

| INSTALLATION NOTES                                                 |  |  |
|--------------------------------------------------------------------|--|--|
| All dimensions are nominal.                                        |  |  |
| Will comply with ADA when installed per section 606 Lavatories and |  |  |
| Sinks of the 2010 ADA Standards for Accessible Design.             |  |  |
| Supplied basin clamp assemblies require 1" (25 mm) minimum         |  |  |
| countertop thickness. Installer must supply anchors for thinner    |  |  |
| countertops.                                                       |  |  |