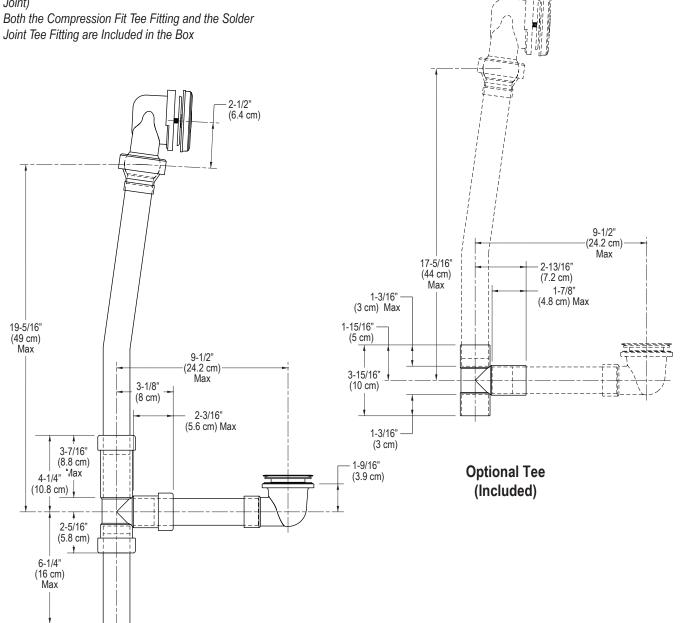

## **FEATURES**

- For Use with the P50047 Perfect Bath or Airbath
- Solid Brass Drain Tubes/Assembly
- Allows Multiple Installation Methods (Through the Floor, Along the Floor, Compression Joint, Solder Joint)
- Both the Compression Fit Tee Fitting and the Solder Joint Tee Fitting are Included in the Box