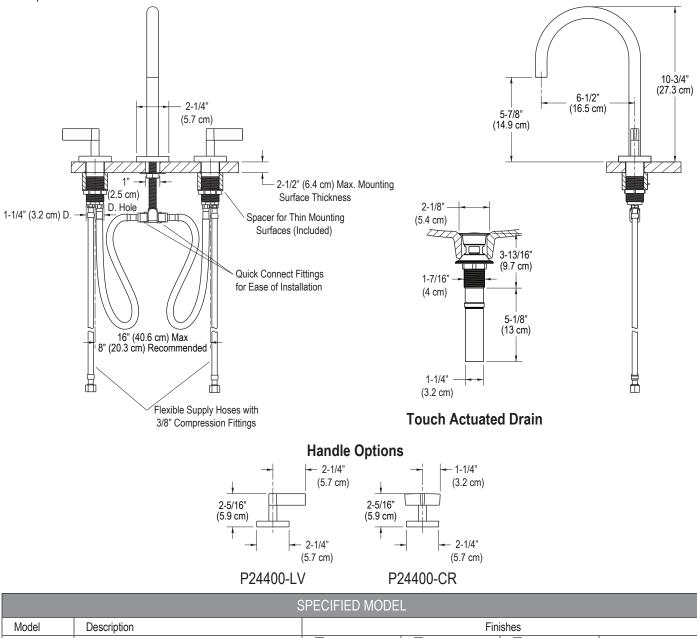

## FEATURES

- Solid Brass Construction for Durability and Reliability
- Two-Handle, Widespread Lavatory Faucet for 8" 16" Centers
- Equipped with Quick Connect Fittings for Easy Installation
- 1.5 Gallons Per Minute Flow Rate
- Includes Soft Touch Drain
- Quarter-Turn Washerless Ceramic Disc Valves
- Complements the One Collection

## CODES/STANDARDS APPLICABLE

Specified model meets or exceeds the following:

- ASME A112.18.1/CSA B125.1
- IAPMO/cUPC
- NSF 61
- ADA
- EPA WaterSense®

P24400

| Model     | Description                                  | Finishes    |           |            |             |
|-----------|----------------------------------------------|-------------|-----------|------------|-------------|
| P24400-CR | One Basin Set, Gooseneck Spout, Cross Handle | CP Polished | AD Nickel | AG Brushed | GN Gunmetal |
|           |                                              | Chrome      | Silver    | Nickel     |             |
| P24400-LV | One Basin Set, Gooseneck Spout, Lever Handle | CP Polished | AD Nickel | AG Brushed | GN Gunmetal |
|           |                                              | Chrome      | Silver    | Nickel     |             |
|           |                                              |             |           |            |             |