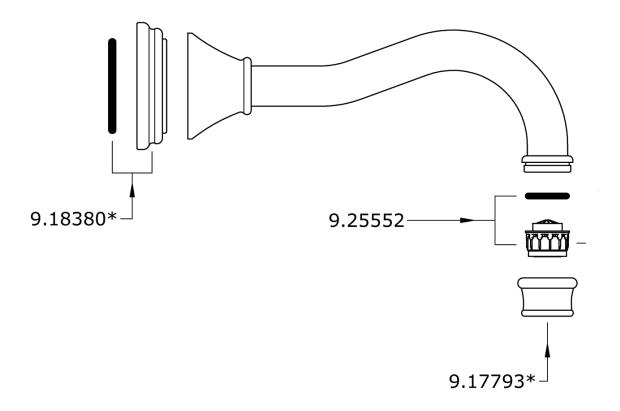

## Georgian Era Wall Mounted Column Lavatory Spout

ROHL Perrin & Rowe Bath

U.3797\*

#### **FEATURES**

- 7" reach wall mount spout with 1/2" inlet
- 1/2" female nipple required
- Made of solid brass

### **COLORS/FINISHES**

- Polished Chrome
- Polished Nickel
- Satin Nickel
- English Bronze
- Inca Brass

#### WARRANTY

• Limited Lifetime



<sup>\*</sup> For CA/VT, place a "-2" at end of model number for code compliant product. (Example A3608LMAPC-2)

Consult your local ROHL showroom for additional information and specifications. For complete warranty details and a list of showrooms, go to www.rohlhome.com.



# **U.3797 Spare Parts**