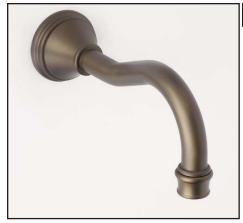

## Georgian Era Wall Mounted Column Lavatory Spout

ROHL Perrin & Rowe Bath

U.3797\*

### **COLORS/FINISHES**

- Polished Chrome
- Polished Nickel
- Satin Nickel
- English Bronze
- Inca Brass