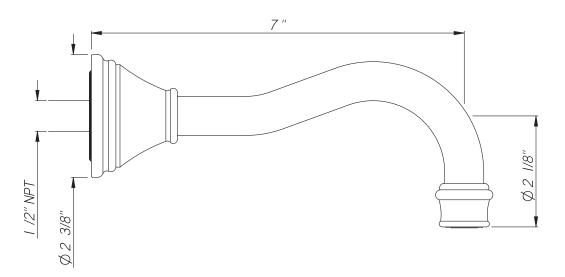

#### **FEATURES**

- 7" reach wall mount spout with 1/2" inlet
- 1/2" female nipple required
- Made of solid brass