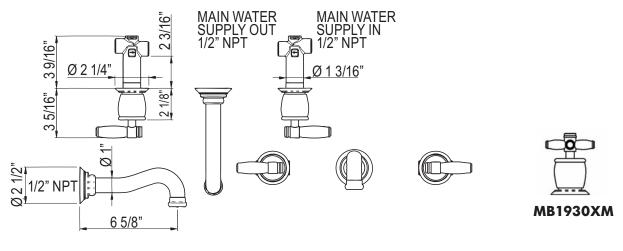

### **FEATURES**

- 1/2" female NPT wall valves
- 1/2" female NPT spout connection
- 8" spout reach
- 1/4-turn ceramic disc valves
- 3 x 1 3/8" hole cutouts
- MB1946 remote pop-up waste available separately
- 1.5 GPM aerator

#### **MB1930LM**

\* For CA/VT, place a "-2" at end of model number for code compliant product. (Example A3608LMAPC-2)

Consult your local Rohl showroom for additional information and specifications. For complete warranty details and a list of showrooms, go to www.rohlhome.com.