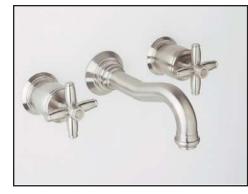

# WALL MOUNTED GOTHAM SPOUT LAVATORY FAUCET

Michael Berman Bath Collection

**MB1930LM**\* (Metal Levers) **MB1930XM**\* (Cross Handles)

### **FEATURES**

- 1/2" female NPT wall valves
- 1/2" female NPT spout connection
- 8" spout reach
- 1/4-turn ceramic disc valves
- 3 x 1 3/8" hole cutouts
- MB1946 remote pop-up waste available separately
- 1.5 GPM aerator

# **COLORS/FINISHES**

- Polished Chrome
- Polished Nickel
- Satin Nickel
- Tuscan Brass