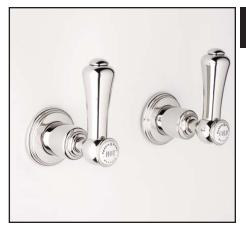

# Georgian Era 1/2" Wall Valve (Pair) with Lever Handles

ROHL Perrin & Rowe Bath

**U.3750LSP\*** 

#### **FEATURES**

- Single handle control valves
- 1/2" concealed wall valves with porcelain cap lever handles
- 1 3/8" hole cutout
- 1/4-turn ceramic disc cartridge
- Remote pressure balance valve available (RPBV2)
- Matching hot & cold valves
- NOT FOR therm systems
- 10-12 GPM
- Rough only available call

#### **FINISHES**

- Polished Chrome
- Polished Nickel
- Satin Nickel
- Inca Brass
- English Bronze