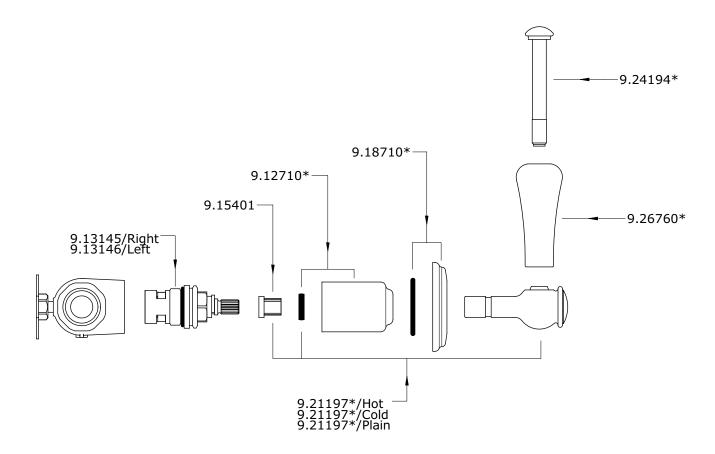

# Georgian Era 1/2" Wall Valve (Pair) with Lever Handles

ROHL Perrin & Rowe Bath

**U.3750LSP\*** 

#### **FEATURES**

- Single handle control valves
- 1/2" concealed wall valves with porcelain cap lever handles
- 1 3/8" hole cutout
- 1/4-turn ceramic disc cartridge
- Remote pressure balance valve available (RPBV2)
- Matching hot & cold valves
- NOT FOR therm systems
- 10-12 GPM
- Rough only available call

#### **FINISHES**

- Polished Chrome
- Polished Nickel
- Satin Nickel
- Inca Brass
- English Bronze

### WARRANTY

Limited Lifetime





<sup>\*</sup> For CA/VT, place a "-2" at end of model number for code compliant product. (Example A3608LMAPC-2)



## **U.3750LSP Spare Parts**