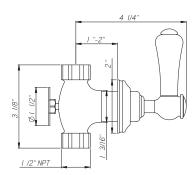

# Georgian Era 1/2" Wall Valve (Pair) with Lever Handles

ROHL Perrin & Rowe Bath

**U.3750LSP\*** 

#### **FEATURES**

- Single handle control valves
- 1/2" concealed wall valves with porcelain cap lever handles
- 1 3/8" hole cutout
- 1/4-turn ceramic disc cartridge
- Remote pressure balance valve available (RPBV2)
- Matching hot & cold valves
- NOT FOR therm systems
- 10-12 GPM
- Rough only available call