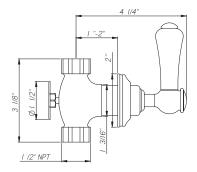

# Georgian Era 1/2" Wall Valve (Pair) with Lever Handles

ROHL Perrin & Rowe Bath

**U.3750LSP\*** 

#### **FEATURES**

- Single handle control valves
- 1/2" concealed wall valves with porcelain cap lever handles
- 1 3/8" hole cutout
- 1/4-turn ceramic disc cartridge
- Remote pressure balance valve available (RPBV2)
- Matching hot & cold valves
- NOT FOR therm systems
- 10-12 GPM
- Rough only available call