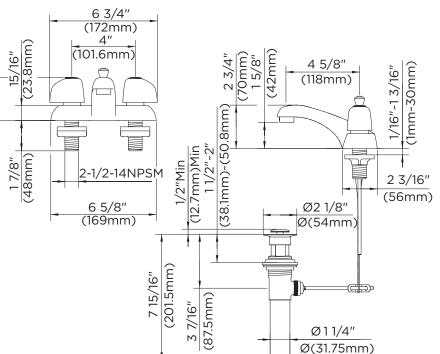

## 43-431 Series

43-431 Shown

# **Two Handle Lavatory Faucet**

#### **Features:**

- Cast brass, heavy chrome plated body
- Metal handles with acrylic hot and cold index buttons
- Compression stems with renewable brass seats
- Working parts can be easily replaced
- 4" centers for mounting
- 2.2gpm (8.3 L/min) @ 60 psi maximum aerator
- ADA compliant handles operate with less than 5 lbs. force