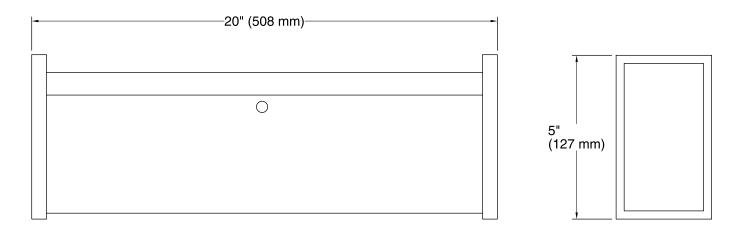

### Features

- For use with KOHLER 20-inch -CLC and -CLW medicine cabinets.
- Provides concealed, secure storage.
- Includes two keys.

### Material

• Aluminum and polymer.

### **Recommended Accessories**

K-3073 Mirrored Cabinet K-CB-CLC2026FS Mirrored Cabinet K-CB-CLC2031BAN Mirrored Cabinet K-CB-CLW2030DAW Mirrored Cabinet

### **Optional Accessories**

K-2967 Mirrored Cabinet K-CB-CLW2026SS Mirrored Cabinet



# **Codes/Standards**

None Applicable

KOHLER<sup>®</sup> One-Year Limited Warranty See website for detailed warranty information.



## Cabinet Lockbox K-2659







## **Technical Information**

All product dimensions are nominal.

### Notes

Install this product according to the installation guide.