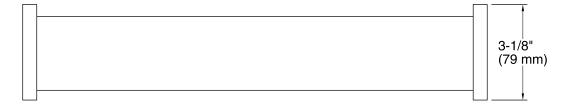

### Features

- For use with KOHLER 20-inch -CLC and -CLW medicine cabinets.
- Provides concealed, secure storage.
- Includes two keys.

### Material

• Aluminum and polymer.

### **Recommended Accessories**

K-3073 Mirrored Cabinet K-CB-CLC2026FS Mirrored Cabinet K-CB-CLC2031BAN Mirrored Cabinet K-CB-CLW2030DAW Mirrored Cabinet

### **Optional Accessories**

K-2967 Mirrored Cabinet K-CB-CLW2026SS Mirrored Cabinet



# **Codes/Standards**

None Applicable

KOHLER<sup>®</sup> One-Year Limited Warranty See website for detailed warranty information.



## Cabinet Lockbox K-2659







## **Technical Information**

All product dimensions are nominal.

### Notes

Install this product according to the installation guide.