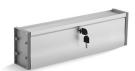

## Cabinet Lockbox K-2659

### Features

- For use with KOHLER 20-inch -CLC and -CLW medicine cabinets.
- Provides concealed, secure storage.
- Includes two keys.