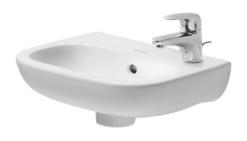

DURAVIT

| Handrinse basin                                | Dimension              | Weight  | Order number |
|------------------------------------------------|------------------------|---------|--------------|
| with overflow, with tap platform, 14 1/8" Inch |                        |         |              |
| Colors                                         |                        |         |              |
| 00 White                                       |                        |         |              |
| Variant                                        |                        |         |              |
| • without tap hole                             | 14 1/8" x 10 5/8" Inch | 12.1 lb | 07053600     |
| p tap hole on right side                       | 14 1/8" x 10 5/8" Inch | 12.1 lb | 07053608     |
| p tap hole on left side                        | 14 1/8" x 10 5/8" Inch | 12.1 lb | 07053609     |
|                                                |                        |         |              |
|                                                |                        |         |              |