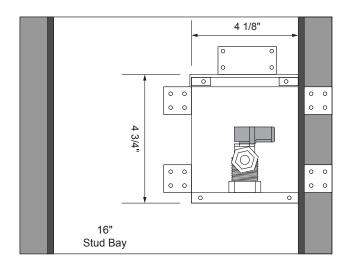

## **Specifications:**

Furnish and install recessed, white powder coated ice maker outlet box. Ice maker outlet box shall have a brass, quarter turn lead free valve which complies with NSF61□NSF/ANSI 372 and ASME A112.18.1. Valve shall feature white handle and check□mark logo for easy Lead-Free identification. The box and faceplate are 20-gauge steel. Unit shall be Guy Gray™ product code checked below as manufactured by IPS Corporation.