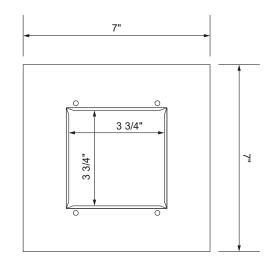

## **Specifications:**

Furnish and install recessed, white powder coated ice maker outlet box. Ice maker outlet box shall have a brass, quarter turn lead free valve which complies with NSF61□NSF/ANSI 372 and ASME A112.18.1. Valve shall feature white handle and check□mark logo for easy Lead-Free identification. The box and faceplate are 20-gauge steel. Unit shall be Guy Gray™ product code checked below as manufactured by IPS Corporation.