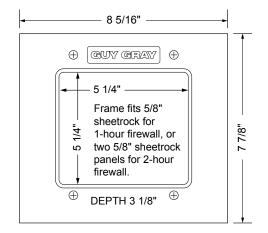

## FR-12 Plastic Ice Maker Outlet Box with Lead Free Quarter Turn Domestic Valve







## **Specifications:**

Furnish and install Guy Gray fire rated recessed ice maker outlet box. Unit shall have a lead free brass plated quarter-turn ball valve and integral hammer arrester. Unit shall be Guy Gray product code checked below as manufactured by IPS Corporation.

## **Box Material:**

PVC Resin & Intumescent Pad attached

## **Valve & Drain Options:**

Lead free Qtr Turn Arrester Valve with 1/2" MIP/Sweat, CPVC, Pex, Wirsbo®, or REHAU EVERLOC+™ connection and a 1/4" compression outlet. Valve complies with NSF/ANSI 372 (annex G) and the U.S. Safe Drinking Water Act.



| Item #           | Product Description                                           | Model #       | Quantity |
|------------------|---------------------------------------------------------------|---------------|----------|
| 82417            | Lead Free Qtr Turn Arrester Valve, 1/2" Sweat Connection      | FRIB12ABSHA   | 5        |
| 82419            | Lead Free Qtr Turn Arrester Valve, CPVC Connection            | FRIB12ABCHA   | 5        |
| 82421            | Lead Free Qtr Turn Arrester Valve, PEX® Connection            | FRI12ABPHA    | 5        |
| 82423            | Lead Free Qtr Turn Arrester Valve, Wirsbo® Connection         | FRIB12ABWHA   | 5        |
| CONTRACTOR PACKS |                                                               |               |          |
| 82418