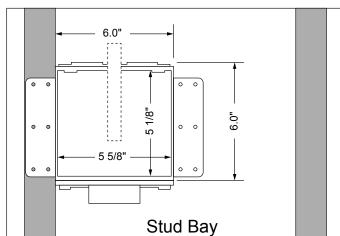

## FR-12 Plastic Ice Maker Outlet Box with Lead Free Quarter Turn Domestic Valve







## **Specifications:**

Furnish and install Guy Gray fire rated recessed ice maker outlet box. Unit shall have a lead free brass plated quarter-turn ball valve and integral hammer arrester. Unit shall be Guy Gray product code checked below as manufactured by IPS Corporation.

## **Box Material:**

PVC Resin & Intumescent Pad attached

## **Valve & Drain Options:**

Lead free Qtr Turn Arrester Valve with 1/2" MIP/Sweat, CPVC, Pex, Wirsbo®, or REHAU EVERLOC+™ connection and a 1/4" compression outlet. Valve complies with NSF/ANSI 372 (annex G) and the U.S. Safe Drinking Water Act.



| Item #           | Product Description                                           | Model #       | Quantity |
|------------------|---------------------------------------------------------------|------------