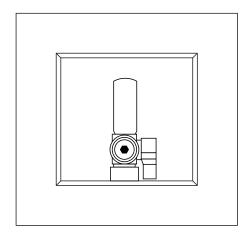

## FR-12 Plastic Ice Maker Outlet Box with Lead Free Quarter Turn Domestic Valve

## **Box Material:**

PVC Resin & Intumescent Pad attached

## **Valve & Drain Options:**

Lead free Qtr Turn Arrester Valve with 1/2" MIP/Sweat, CPVC, Pex, Wirsbo®, or REHAU EVERLOC+™ connection and a 1/4" compression outlet. Valve complies with NSF/ANSI 372 (annex G) and the U.S. Safe Drinking Water Act.