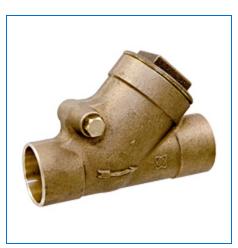

Material Number NJ740X8, S-413-Y-LF - Check Valve - Lead-Free\*, PTFE Seat Disc, Solder

The NIBCO® check valve features a screw-in bonnet for accessibility to repair or replace parts. Swing check valves may be installed in horizontal positions (or vertical with flow moving up). Please refer to NIBCO technical data sheets, chemical resistance guides and catalogs for engineering and installation information. Choose NIBCO® valves for the most specified, versatile and economical valve option in commercial and residential applications. NIBCO® valves are backed by the NIBCO INC. 5-year 1

| Specifications       | -                                        |
|----------------------|------------------------------------------|
| UPC Code             | 039923310064                             |
| Valve Size           | 3/4 in                                   |
| Material             | Lead Free Silicon Bronze                 |
| Description          | S413Y-LF 3/4 CXC 200 CWP CHECK PTFE DISC |
| Turns / Operation    | Non-Manual                               |
| Туре                 | Horizontal Swing                         |
| Seat / Seal Material | PTFE                                     |
| Weight               | 0.880 lb                                 |